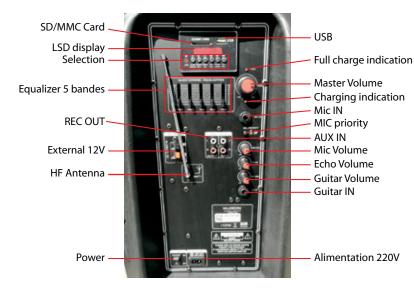

## **COMBO-1580**

Active portable speaker 15" - 80W

- Combo-1580 is a compact complete sound system with a power of 80W
- It is the perfect companion for all your commercial and sport animations
- Embedding a recharging battery with multiple sources and a 5 bands equalizer
- Including a handset HF microphone (compliant with French standard), an USB/SD card reader, an AM/FM tuner, a priority microphone input and a line input all controllable via its provided remote control
- It can work on internal battery main power supply as well on 12VDC external supply.

- 2 way speaker 15"
- ABS enclosure, metallic grill
- Work on battery or 220/240V 50Hz supply
- Battery 2x12V 5.5Ah provided
- Automatic
- Colour LCD display with recording function
- MP3 USB/SD reader
- FM tuner
- Remote control
- 1 handset HF microphone

- 1 microphone Jack 6.35mm input
- 1 guitar input
- 1 Stereo line input
- 1 AUX input
- Adjustable level for each input, Master volume, 5 bands equalizer
- 1 12VDC supply input
- Priority microphone input selectable
- Telescopic handle and castors for easy transport

| Model              | СОМВО-1580                                                  |
|--------------------|-------------------------------------------------------------|
| Power              | 80W                                                         |
| THD                | < 1%                                                        |
| Bandwidth (Hz)     | 55Hz - 20kHz                                                |
| Inputs             | LINE - MIC - GUITAR                                         |
| Ouput              | Line (for recording)                                        |
| Power source       | 5.5Ah internal battery – 12VDC external / 220V ACV external |
| Sources            | Media reader (USB/SD/TUNER)                                 |
| HF                 | Handset VHF microphone 1775.5MHz                            |
| Dimensions (WxHxD) | 480 x 740 x 440mm                                           |
| Weight             | 20kg                                                        |