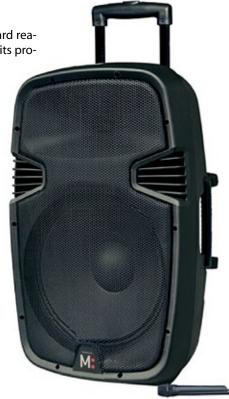

## **COMBO-1580**

Active portable speaker 15" - 80W

- Combo-1580 is a compact complete sound system with a power of 80W
- It is the perfect companion for all your commercial and sport animations
- Embedding a recharging battery with multiple sources and a 5 bands equalizer
- Including a handset HF microphone (compliant with French standard), an USB/SD card reader, an AM/FM tuner, a priority microphone input and a line input all controllable via its provided remote control
- It can work on internal battery main power supply as well on 12VDC external supply.

- 2 way speaker 15"
- ABS enclosure, metallic grill
- Work on battery or 220/240V 50Hz supply
- Battery 2x12V 5.5Ah provided
- Automatic
- Colour LCD display with recording function
- MP3 USB/SD reader
- FM tuner
- Remote control
- 1 handset HF microphone