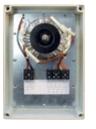

## **TR 100V**: 100V transformer - $8\Omega$

- Enables the connection of a low impedance loudspeaker on a 100V line.
- So, loudspeakers of impedance 4 or  $8\Omega$  and maximum 120W power may be deported over long distances using a 100V line.
- Integrated in a watertight box, it is specially recommended for underwater loudspeakers.

**TR 100V** 

Closure cap