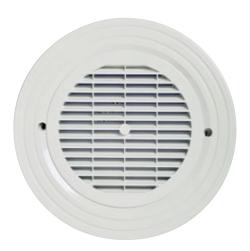

## **H062 E**

## Underwater speaker $60W - 8\Omega$

- Underwater  $8\Omega$ , 60W loudspeaker for swimming pool, can be inserted in masonry works.
- For music programme broadcasting underwater when built in alongside swimming pools.
- Supplied with a watertight box to build in and a 3 m cable.

| Model                   | H062E           |
|-------------------------|-----------------|
| Body & grid             | ABS             |
| Nominal power (W)       | 60W             |
| Bandwidth (Hz)          | 100 to 16000    |
| Directivity @ 1kHz      | Omnidirectional |
| Dimensions (Ø x H) (mm) | 230 x 170       |
| Weight (kg)             | 5               |