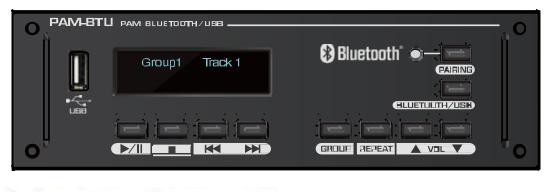

## PAM-BTU Bluetooth/USB Module for PAM Series

## **FEATURES**

- Dedicated input modules for PAM series amplifiers.
- Slide-in installation (only with PAM-312/324/336/348).
- The PAM-510/520/340A/480A systems are not sliding mounting types. Open the top cover for this model and connect it with the inner connector.
- It cannot be used in No. 1 bay of PAM-120A.
- Bluetooth wireless audio and USB player.
- OLED display.
- Supported codecs for USB: MP3, WMA.
- AVRCP supported to control the Bluetooth audio remotely.
- Dedicated volume control.
- Operating power: DC 24V (from PAM series amplifier).
- •Dimensions (W×H×D) : 184 x 55 x 182 mm, 7.2 x 2.2 x 7.2 in.