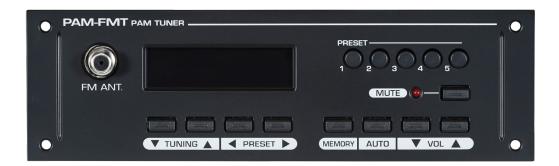

## PAM-FMT

## **Tuner Module for PAM Series**

## **FEATURES**

- Dedicated input modules for PAM series amplifiers.
- Slide-in installation (only with PAM-312/324/336/348).
- The PAM-510/520/340A/480A systems are not sliding mounting types. Open the top cover for this model and connect it with the inner connector.
- It cannot be used in No. 1 bay of PAM-120A.
- FM radio tuner.
- OLED display.
- Frequency band: 87.5~108.0MHz.
- Auto scan with 5 presets.
- Dedicated volume control, Mute.
- Operating power: DC 24V (from PAM series amplifier).
- Weight: 0.49 kg / 1.07lb.
- Dimensions (W×H×D):  $184 \times 55 \times 182 \text{ mm}$ ,  $7.2 \times 2.2 \times 7.2 \text{ in}$ .