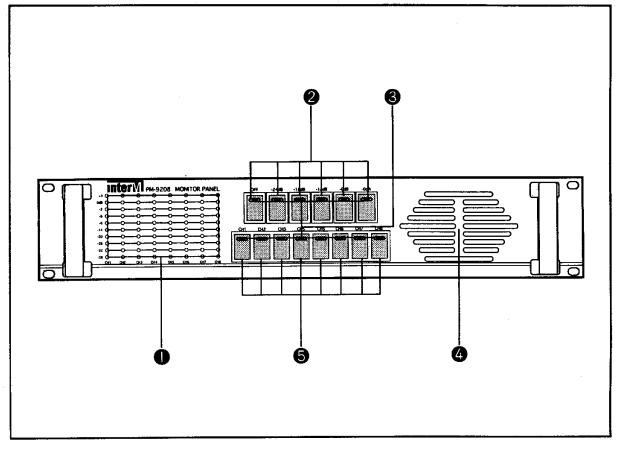

#### **Name and Function of Front Panel**

- 1. LEVEL METER Indicates the output power of each channel.
- FUNCTION OFF AND LEVEL ADJUST SWITCH (INTERLOCK) Is the switch of turn-off function of Monitor Speaker and of selecting one of -24dB, -18dB, -12dB, -6dB, 0dB as sound level.
- 3. LED LAMP You can see the operation situation as the LED lights when the switch is pushed.
- 4. MONITOR SPEAKER You can monitoring the situation of each Power Amp with the clear and rich sound of High Power Speaker.
- 5. CHANNEL SELECTING SWITCH (INTERLOCK) Is the selecting switch of Inputs for monitoring with the speaker.