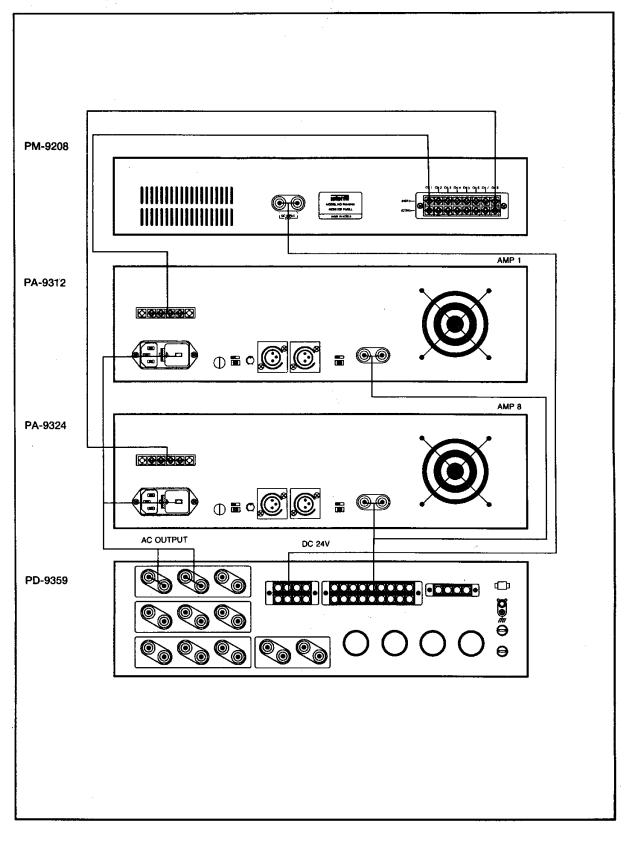

#### **Cautions for Rack System Setting**

- Turn off the power switch of the system.
- Be careful for the poles of 24VDC and connect.
- Turn on every switch and see LED lamps.
- Connect "HOT" and "COM" terminals of each power amp to "HOT" and "COM" terminals (Hi-Z) of the rear panel of the unit.

#### Setting and How to Connect