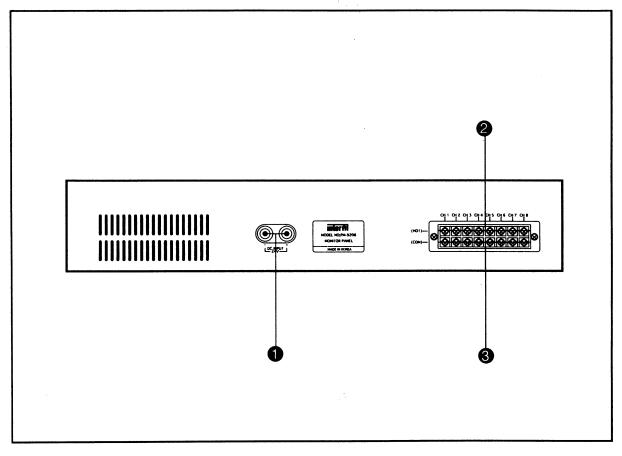

## **Name and Function of Rear Panel**

- 1. DC 24V INPUT Is the power supply input for operating.
- 2. TERMINAL FOR AUDIO INPUT (HOT) Are the input TERMINAL for connecting Hi-Z outputs of Power Amps for monitoring.
- 3. TERMINAL FOR AUDIO INPUT (COM) Are the terminal for connecting the COM terminal of each Power Λmp.