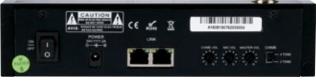

## 4 zones selective call mic station for PX-4120 amplified matrix

Rear panel

- It can be linked to a maximum of 4 stations, by using a CAT5 cable up to 100m without power supply. Beyond 100m a 220V power supply is included with the station.
- It is equipped with a 2 or 4 tone chime with level control, with a lighting ring and an output level bar graph.