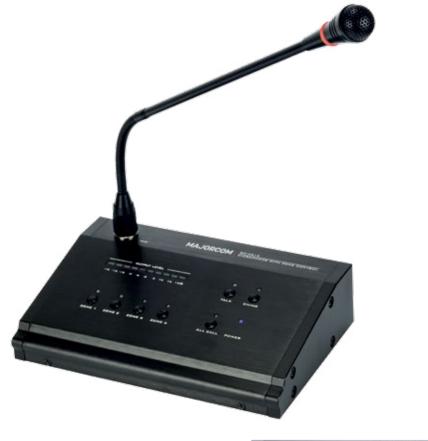

## RM-4012

## 4 zones selective call mic station for PX-4120 amplified matrix

Rear panel

- It can be linked to a maximum of 4 stations, by using a CAT5 cable up to 100m without power supply. Beyond 100m a 220V power supply is included with the station.
- It is equipped with a 2 or 4 tone chime with level control, with a lighting ring and an output level bar graph.