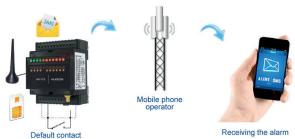

Sending an alarm by SMS, Mail or Voicemail in the event of an electrical dry contact tripping when the threshold of an analog input is exceeded or if the power supply is cut.