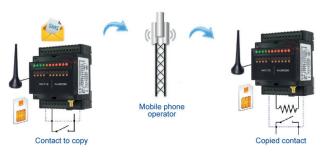

## **REMOTE COPYING OF A CONTACT**

Point-to-point application between 2 SMS-112 transmitters (+ SIM cards). When a contact state changes on SMS-112 #1, it sends a command to SMS-112 #2 to close one of its outputs.