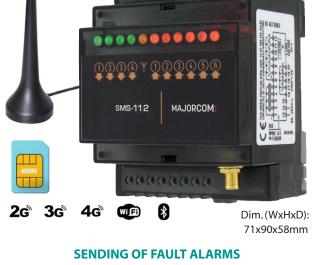

## **SMS-112**

# GPRS or 4G/LTE MODEM, WiFi, 6 inputs/4 outputs dry contact

## SMS/Mail sending box on Alert and Alarm triggering...

- 6 digital inputs (dry contact)
- 4 Analog inputs, 4/20 mA, 0/10 V, NTC
- 4 dry contact relay outputs
- 12-24 V DC or 230 V AC power supply
- Integrated backup battery (1 hour max)
- Web server embedded on 32GB SD card
- Up to 300 rules can be triggered (one trigger + 5 conditions + 5 actions)
- Up to 100 predefined users
- Requires MICRO SIM card (3FF) for SMS