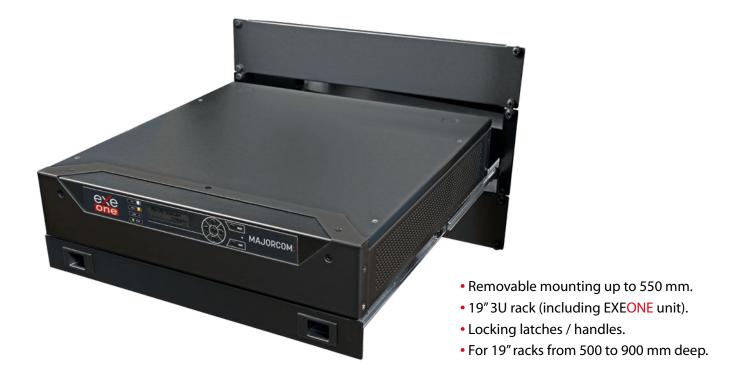

## TIROIR-ONE 19" Rack Drawer Kit for EXEONE

- The TIROIR-ONE mounting kit allows to install a EXEONE unit in a 19" rack cabinet between 500 and 900 mm deep.
- With only 3U high, including EXEONE installed, it offers a solid fixing base for the equipment and makes it removable to ease the system wiring and maintenance.
- The TIROIR-ONE mounting kit has 2 highstrength steel guides to completely remove the EXEONE unit from the rack without disassembling.
- The kit has locking handles to integrate the EXEONE unit with the rest of the rack cabinet equipment.

| Model          | TIROIR-ONE                                           |
|----------------|------------------------------------------------------|
| Material       | Fe                                                   |
| Color          | RAL 9005 Black                                       |
| Dimensions     | 19" 3U rack. Extendible rack depth from 500 to 900mm |
| Tray extension | 550mm                                                |
| Weight         | 3,6 kg                                               |
| Accessories    | Screws for assembly and rack mounting included       |