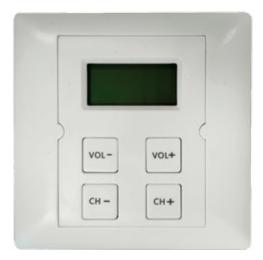

## VCC-64 Remote Control Board

- In-wall installation in local zone
- Selection of up to 99 channels (sources)
- Volume control (0-9)
- Connected via Bus RS-485 to the PA/VA EXEO system
- Lock function
- LCD Display of 2x8 character type.
- The VCC-64 allows the volume control of the zone where it is located and the routing of audio inputs (channels) from the system to that zone.
- Up to 8 zones can be controlled in the same bus and several VCC-64 units can be assigned to the same zone.
- Unlike an attenuator, the VCC-64 has a direct communication with the PA/VA EXEO system as it uses an RS-485 interface.

| Model                           | VCC-64                                                                                                                                                       |
|---------------------------------|--------------------------------------------------------------------------------------------------------------------------------------------------------------|
| Power source                    | 12V DC                                                                                                                                                       |
| Consumption                     | 1,2W max. (100mA)                                                                                                                                            |
| Bus                             | RS-485 connects to the System's interface, the maximum communication distance is 1200m (the maximum distance to the power supply is 500m) 4P Terminal Board. |
| Address setting                 | DIP switch                                                                                                                                                   |
| Display                         | 2x8 characters LCD                                                                                                                                           |
| <b>Environmental Conditions</b> | Temperature -5 to 55°C, relative humidity 15%-80%. Anti-interference, confirms EN 55103-2, CE, CCC certified.                                                |
| Dimensions (WxHxD)              | 86 x 56 x 40 mm                                                                                                                                              |
| Appearance                      | ABS Material, White                                                                                                                                          |
| Weight                          | 110g                                                                                                                                                         |