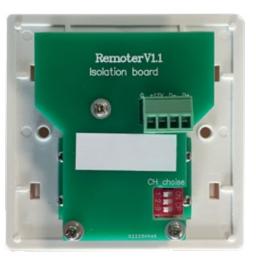

| Model                           | VCC-64                                                                                                                                                       |
|---------------------------------|--------------------------------------------------------------------------------------------------------------------------------------------------------------|
| Power source                    | 12V DC                                                                                                                                                       |
| Consumption                     | 1,2W max. (100mA)                                                                                                                                            |
| Bus                             | RS-485 connects to the System's interface, the maximum communication distance is 1200m (the maximum distance to the power supply is 500m) 4P Terminal Board. |
| Address setting                 | DIP switch                                                                                                                                                   |
| Display                         | 2x8 characters LCD                                                                                                                                           |
| <b>Environmental Conditions</b> | Temperature -5 to 55°C, relative humidity 15%-80%. Anti-interference, confirms EN 55103-2, CE, CCC certified.                                                |
| Dimensions (WxHxD)              | 86 x 56 x 40 mm                                                                                                                                              |
| Appearance                      | ABS Material, White                                                                                                                                          |
| Weight                          | 110g                                                                                                                                                         |