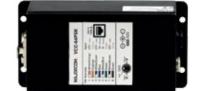

## VCC-64PSK

The 12VDC power supply allows the power supply of the Volume and Channel Controller VCC-64 in the system, with a CAT5/6 cable for the entire Bus. Optional.