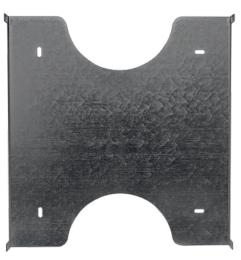

WALLMOUNT-ONE

- The WALLMONUT-ONE mounting kit allows to install an EXEONE unit on wall.
- Made of 1.5mm galvanized sheet, it offers a solid fixing base for the equipment with only 5 mm deep.
- When the EXEONE unit is fixed, the mounting stays completely hidden.
- The WALLMONUT-ONE has 4 slotted holes for wall mounting and four fixings for EXEONE unit.

| Model                  | WALLMOUNT-ONE                                                  |
|------------------------|----------------------------------------------------------------|
| Material               | Galvanized Fe 1,5 mm / 0,15"                                   |
| Color                  | Gray                                                           |
| Dimensions (W x H x D) | 416 x 432 x 25mm                                               |
| Wall mounting          | Using 4 x holes 6.5 mm diameter. Distance between holes 300 mm |
| EXEONE mounting        | Using 4 x screws M4 x 16mm                                     |
| Weight                 | 1,8kg                                                          |
| Accessories            | Screws for EXEONE unit fixing & wall mounting included         |