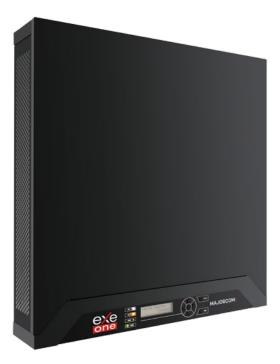

WALLMOUNT-ONE

- The WALLMONUT-ONE mounting kit allows to install an EXEONE unit on wall.
- Made of 1.5mm galvanized sheet, it offers a solid fixing base for the equipment with only 5 mm deep.
- When the EXEONE unit is fixed, the mounting stays completely hidden.
- The WALLMONUT-ONE has 4 slotted holes for wall mounting and four fixings for EXEONE unit.