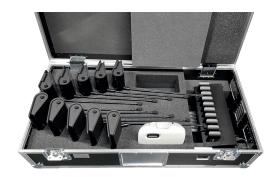

#### FLIGHT-MXCW-T10

### Flight touring for 10 MXCW stations

- Flight case specially designed for the MXCW wireless conference system.
- It can contain 10 stations equipped with their gooseneck, the access point, the charger with mains pre-cabling, and the cabling.
- A roller tray is available as an option.