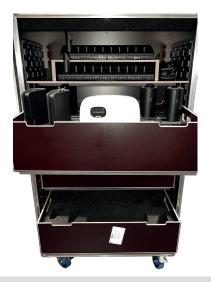

#### **FLIGHT-MXCW-I10** FLIGHT-MXCW-I20

## Flights installation for 10 or 20 MXCW stations

- Wheeled flight cases specially designed for the fixed installation of the MXCW wireless conference system.
- Their design makes it easy to move the system from one room to another when necessary.
- They contain several drawers for storing 10 sets (FLIGHT-MXCW-I10) or 20 MXCW sets (FLIGHT-MXCW-I20), equipped with their gooseneck, access point, chargers and cabling.