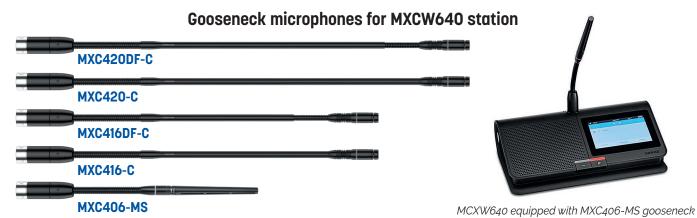

# **Accessories for MXCW Wireless Conference System**

| Model                     | MXC406-MS          | MXC416-C       | MXC416DF-C    | MXC420-C | MXC420DF-C    |
|---------------------------|--------------------|----------------|---------------|----------|---------------|
| Capsule                   | Mini Shotgun       | R185B Cardioid |               |          |               |
| Connector                 | Microflex multipin |                |               |          |               |
| Hose                      | 15cm               | 40cm           | DualFlex 40cm | 50cm     | DualFlex 50cm |
| Delivered with windscreen | no                 | yes            |               |          |               |