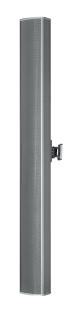

## CU 350T VA Sound Column 50 W

## **FEATURES**

- The 50W powered speaker is equipped with four 77mm full-range loudspeaker chassis and a 100V transformer with 4 power adjustments.
- The powder coated and shock-resistant aluminium housing in RAL 9006 guarantees long-term stability.
- For additional reliability, a 2 pin-ceramic block, a thermal fuse is provided and the speaker chassis is impregnated against wetness.
- Furthermore sturdy cable glands 2 x PG9 are also provided.
- The speaker is also secured with the high protection class IP 66 against the security risks of environmental influences.

## **TECHNICAL CHARACTERISTICS**

| MODEL                   | CU 350T VA            |        |          |                                    |                            |                       |                      |                      |                      |
|-------------------------|-----------------------|--------|----------|------------------------------------|----------------------------|-----------------------|----------------------|----------------------|----------------------|
| Power                   | Dimensions<br>(LxWxH) | Weight | Color    | Sensitivity<br>(1W/4W)<br>EN 54-24 | Frequency<br>response (Hz) | Directivity<br>500 Hz | Directivity<br>1 kHz | Directivity<br>2 kHz | Directivity<br>4 kHz |
| 50 / 30 / 15<br>/ 7,5 W | 971 x 100 x<br>92 mm  | 5,2 kg | RAL 9006 | 82,7 dB                            | 110 > 18 K                 | H : 360°<br>V : 73°   | H∶186°<br>V∶33°      | H∶173°<br>V∶17°      | H : 98°<br>V : 6°    |