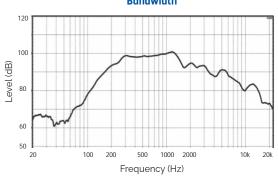

| Model                    | CU-440F                        |
|--------------------------|--------------------------------|
| Body                     | Body, top & bottom Cover: ABS  |
| Grill                    | Metal                          |
| Driver                   | 4"                             |
| Nominal power            | 40W                            |
| Power 100V Line          | 20/40W                         |
| Impedance                | 250/500Ω                       |
| Bandwidth (-10dB)        | 135Hz ~ 13,700Hz               |
| Sensitivity (1W/1m/1KHz) | 92dB                           |
| SPL Max                  | 108dB                          |
| Directivity HxV (1KHz)   | 195° x 52°                     |
| Directivity HxV (4KHz)   | 112° × 15°                     |
| Dimensions (WxHxD)       | 156 x 600 x 129mm              |
| Weight                   | 4,76kg                         |
| Certification            | KS                             |
| Accessory                | Wall mounting bracket included |