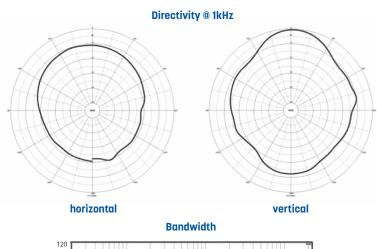

| Model                    | CU-440F                        |
|--------------------------|--------------------------------|
| Body                     | Body, top & bottom Cover: ABS  |
| Grill                    | Metal                          |
| Driver                   | 4"                             |
| Nominal power            | 40W                            |
| Power 100V Line          | 20/40W                         |
| Impedance                | 250/500Ω                       |
| Bandwidth (-10dB)        | 135Hz ~ 13,700Hz               |
| Sensitivity (1W/1m/1KHz) | 92dB                           |
| SPL Max                  | 108dB                          |
| Directivity HxV (1KHz)   | 195° x 52°                     |
| Directivity HxV (4KHz)   | 112° × 15°                     |
| Dimensions (WxHxD)       | 156 x 600 x 129mm              |
| Weight                   | 4,76kg                         |
| Certification            | KS                             |
| Accessory                | Wall mounting bracket included |