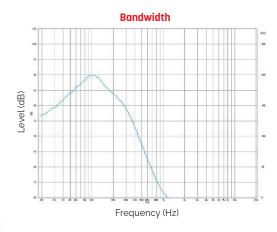

| Model                 | PSUB 120T                  |
|-----------------------|----------------------------|
| Body & grill          | ABS / Metal                |
| Nominal power         | 120W                       |
| Nominal Impedance     | 83Ω                        |
| Power 100V Line       | 120 / 60 / 30 / 15W        |
| Impedance             | 83 / 167 / 333 / 667Ω - 4Ω |
| Bandwidth             | 32 - 280Hz                 |
| Sensitivity (1W/1m)   | 87dB                       |
| SPL MAX 1m            | 107,8dB                    |
| Dimensions (mm)       | Ø 319 x P 250              |
| Ceiling Cut-out       | Ø 302mm                    |
| Weight                | 6,4kg                      |
| Operating temperature | -10°C ~+55°C               |
| Protection Index      | IP21C                      |
| Color                 | RAL 9016                   |