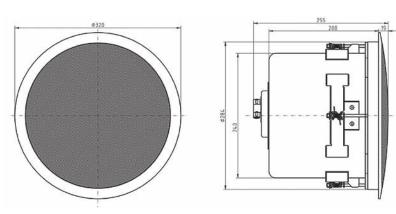

| Model                 | PSUB 120T                  |
|-----------------------|----------------------------|
| Body & grill          | ABS / Metal                |
| Nominal power         | 120W                       |
| Nominal Impedance     | 83Ω                        |
| Power 100V Line       | 120 / 60 / 30 / 15W        |
| Impedance             | 83 / 167 / 333 / 667Ω - 4Ω |
| Bandwidth             | 32 - 280Hz                 |
| Sensitivity (1W/1m)   | 87dB                       |
| SPL MAX 1m            | 107,8dB                    |
| Dimensions (mm)       | Ø 319 x P 250              |
| Ceiling Cut-out       | Ø 302mm                    |
| Weight                | 6,4kg                      |
| Operating temperature | -10°C ~+55°C               |
| Protection Index      | IP21C                      |
| Color                 | RAL 9016                   |