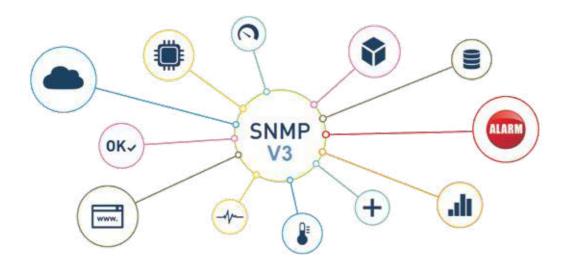

## Monitor your VA System via SNMP

Thanks to the integration of the SNMP V3 (Simple Network Management Protocol) in the EVAMATRIX system, the status of sound equipment and all sorts of defects can be instantly detected and reported through a network monitoring and management software.

The functions supported by the SNMP protocol are:

- requesting and retrieving data,
- setting or writing data,
- SNMP alerts that signal the occurrence of events (speaker line fault, amplifier fault, CPU, alarm, etc.).

The SNMP protocol allows a management application (such as Centreon, PRTG for example) to request information from a managed unit (EVAMATRIX, DPN, RM) which is equipped with a software that sends and receives SNMP information called an SNMP agent.