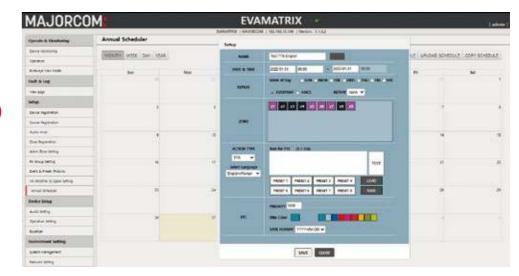

# User-friendly, ergonomic and intuitive web interface

EVAMATRIX is the one and only system on the market that offers you by default:

- a powerful annual event planner,
- a multilingual TTS engine,
- the "BirdEye View" plan function.

### Annual Scheduler