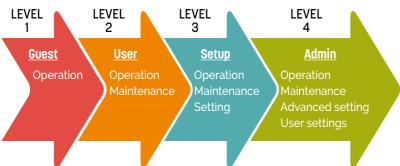

The accounts offer four levels of access to minimize confusion between different profiles.