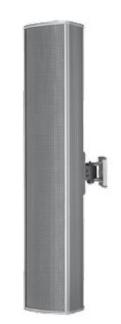

PSUB 120T Ceiling Subwoofer 120W

P 515T VA 2-way Ceiling Speaker 5" speaker - 15W

CU 320T VA CU 350T VA Sound Columns

4x3" speaker 8x3" speaker 20W 50W