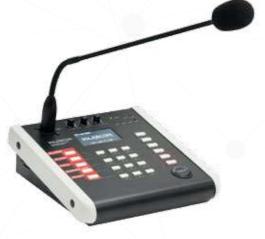

### PTT

### Fireman mic "Push To Talk"

For a controlled evacuation.

RM-VA1000

### EN 54 16

### PA & VA Remote Microphone

### A secure source for excellent speech intelligibility.