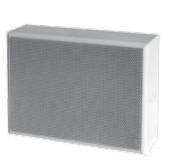

MS 530TB VA

MS 530TW VA

2-way Wall-mount Speakers 5" speaker - 30W

MS 650TB VA

MS 650TW VA 2-way Wall-mount Speakers

6" speaker - 50W