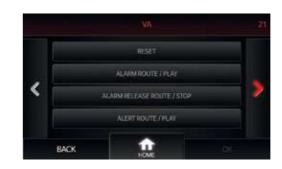

- · Main screen: configuration, comfort, security, MP3.
- Configuration: language, network, system information, date & time.
- PA: source volume, area volume, preset, assignment and source routing.
- VA: reset, acquit, launch and stop alarm/alert, microphone and emergency call, faults, journal, test...
- MP3: PA MP3 player.