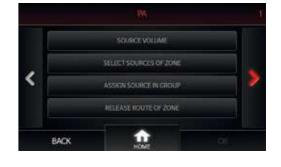

- · Main screen: configuration, comfort, security, MP3.
- Configuration: language, network, system information, date & time.
- PA: source volume, area volume, preset, assignment and source routing.
- VA: reset, acquit, launch and stop alarm/alert, microphone and emergency call, faults, journal, test...
- MP3: PA MP3 player.