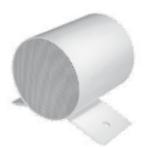

# MAJORCOM speakers for all applications

EN 54 24

IMPI 2510T VA
Interior/exterior
bidirectional
Sound Projector
2x5" speaker - 10W

IMPI 330T VA
Interior/exterior
Sound Projector
5" speaker - 10W

IMPI 520T VA
Design
Sound Projector
5" speaker - 20W

PHS-81T30BS High-performance Horn Speaker 30W

TU 100T VA Horn Speaker 100W

CS 532T VA

CS-6HT60BS 2-way Horn Speakers

PS 8150T VA

6,5" speaker + 2,5" tweeter - 60W 8" speaker + Driver - 150W