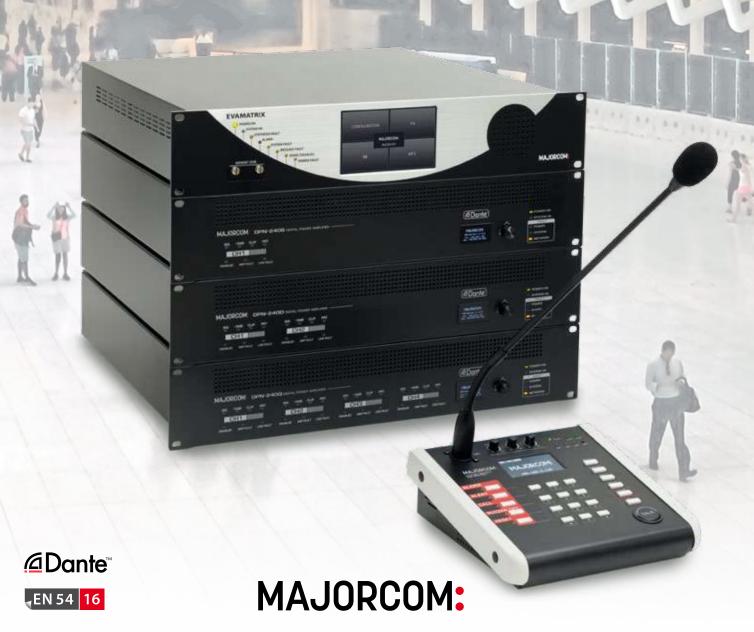

# EVAMATRIX, a high-performance system, connected, stable and secure

MAJORCOM is proud to present EVAMATRIX, its brand-new EN 54-16 certified PA sound and evacuation system, with cutting-edge technology and excellent audio quality in both modes of use. EVAMATRIX is very simple to use and allows for great operation flexibility with its touchscreen on the front-pannel or via an intuitive multi-platform web browser and no software constraints [smartphone, tablet, PC, MAC].

EVAMATRIX is an economically advantageous system, fully connected for easy installation and integration. It uses Dante® technology with redundancy for seamless availability in both centralized and decentralized architecture.

### Matrix controller 640 sources x 1024 zones

The core of the system: compact, user-friendly, technologically innovative, unique on the market.

### Fireman mic "Push To Talk"

For a controlled evacuation.

RM-VA1000

### PA & VA Remote Microphone

### Connected digital amplifiers

Compact digital power from single to quadruple channel DPN-240S: 1 x 240W • DPN-480S: 480W • DPN-240D: 2 x 240W DPN-480D: 2 x 480W • DPN-240Q: 4 x 240W