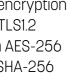

EVAMATRIX is an economically advantageous system, fully connected for easy installation and integration. It uses Dante® technology with redundancy for seamless availability in both centralized and decentralized architecture.

# EVAMATRIX, a fully connected architecture

### Dante® & IP

The EVAMATRIX system runs entirely over IP networks, providing full flexibility and optimal scalability, integrating the latest and most recognized technologies such as Dante®. The system can be easily deployed with both centralized and decentralized configuration. All components of the system offer redundant Gigabit Ethernet network connectivity that combines security and reliability.

# 1024 Zones / 2048 speaker lines A+B 512 alarm zones

The EVAMATRIX system is designed to handle 1024 PA zones and 2048 A+B speaker lines. It can also handle up to 512 alarm zones.