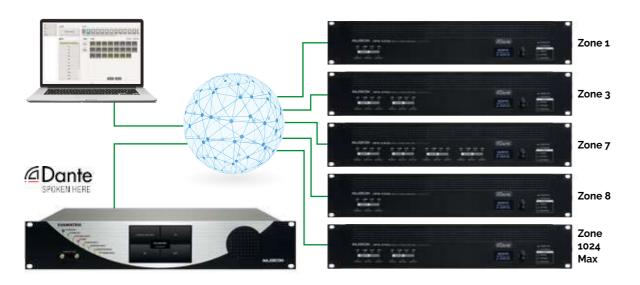

## Progressive evacuation

EVAMATRIX is equipped with two security message readers that can be used to simultaneously broadcast the alarm message to one alarm zone group and a warning message to another alarm zone group. This allows an easier and gradual evacuation through CIE.

### Real-time supervision

EVAMATRIX continuously controls and monitors all units and connections in the system, signals and audio streams, emergency functions, network redundancy, power supplies and speaker lines. Abnormalities and defects are detected in less than 100 seconds in accordance with relayed EN 54-16 standard. The detected defects are reported to the EVAMATRIX controller, recorded in the log files and relayed to the CIE fire alarm interface: