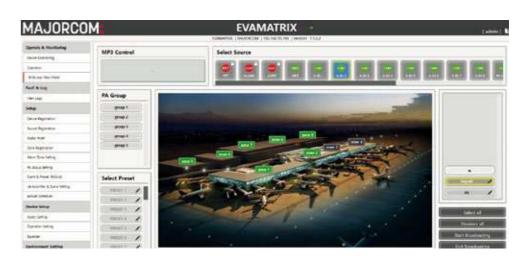

# User-friendly, ergonomic and intuitive web interface

EVAMATRIX is the one and only system on the market that offers you by default:

- a powerful annual event planner,
- a multilingual TTS engine,
- the "BirdEye View" plan function.

### Plan mode

with multi-plan management