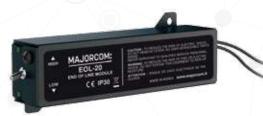

### **EOL**

### End-of-line element

The reliable solution for controlling the integrity of the 70V and 100V speaker line.