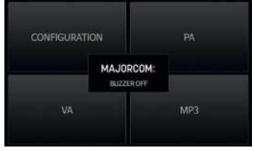

- · Main screen: configuration, comfort, security, MP3.
- Configuration: language, network, system information, date & time.
- PA: source volume, area volume, preset, assignment and source routing.
- VA: reset, acquit, launch and stop alarm/alert, microphone and emergency call, faults, journal, test...
- MP3: PA MP3 player.