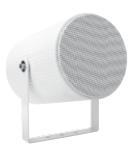

# MAJORCOM speakers for all applications

<sub>4</sub>EN 54 24

IMC 300T/VA

The omnidirectional patended by Majorcom 6,5" speaker - 2 way - 30W

**B 420T VA** Design Pendant Speaker 4" speaker- 2 way - 20W

CB 56T VA Wall-mount Speaker 5" speaker- 6W

MS 530TB VA

MS 530TW VA

2-way Wall-mount Speakers 5" speaker - 30W

MS 650TB VA

MS 650TW VA 2-way Wall-mount Speakers

6" speaker - 50W