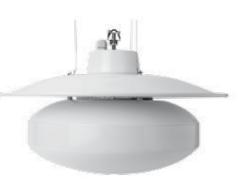

# MAJORCOM speakers for all applications

<sub>4</sub>EN 54 24

IMC 300T/VA

The omnidirectional patended by Majorcom 6,5" speaker - 2 way - 30W

**B 420T VA** Design Pendant Speaker 4" speaker- 2 way - 20W

CB 56T VA Wall-mount Speaker 5" speaker- 6W