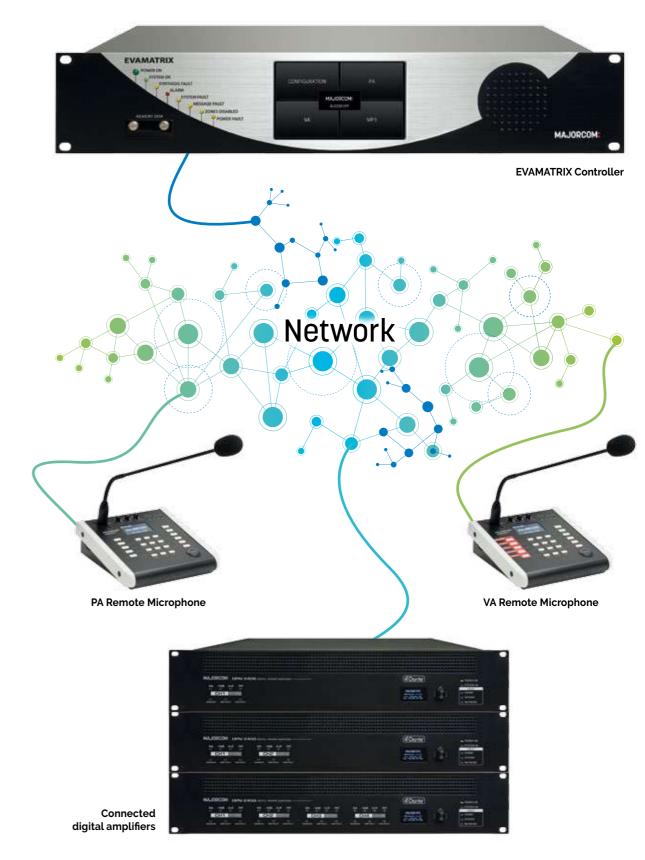

EVAMATRIX is an economically advantageous system, fully connected for easy installation and integration. It uses Dante® technology with redundancy for seamless availability in both centralized and decentralized architecture.

# EVAMATRIX, a fully connected architecture

### Dante® & IP

The EVAMATRIX system runs entirely over IP networks, providing full flexibility and optimal scalability, integrating the latest and most recognized technologies such as Dante®. The system can be easily deployed with both centralized and decentralized configuration. All components of the system offer redundant Gigabit Ethernet network connectivity that combines security and reliability.