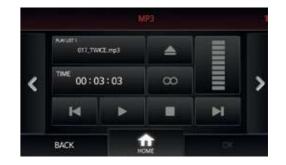

- · Main screen: configuration, comfort, security, MP3.
- Configuration: language, network, system information, date & time.
- PA: source volume, area volume, preset, assignment and source routing.
- VA: reset, acquit, launch and stop alarm/alert, microphone and emergency call, faults, journal, test...
- MP3: PA MP3 player.