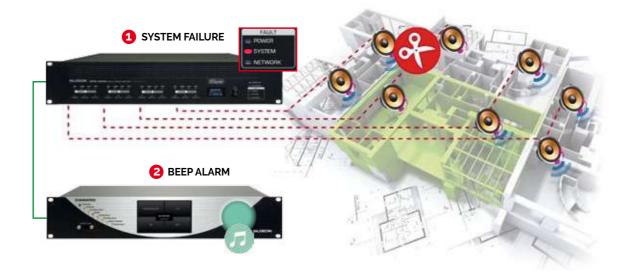

### Real-time supervision

EVAMATRIX continuously controls and monitors all units and connections in the system, signals and audio streams, emergency functions, network redundancy, power supplies and speaker lines. Abnormalities and defects are detected in less than 100 seconds in accordance with relayed EN 54-16 standard. The detected defects are reported to the EVAMATRIX controller, recorded in the log files and relayed to the CIE fire alarm interface:

- Short circuit fault, line opening, impedance variation, earth fault below 50 K $\Omega$ .
- Power failure: emergency 54-4, 230 V AC power supplies, AC/DC fuses.
- Failure and monitoring of contact connections and UGA link interface to the CIE.
- Amplifier Fault and backup amplifier auto-switching.
- Evacuation memory disk fault and emergency function.
- Failure of network connections with redundancy management.
- Emergency PTT microphone and remote microphone fault.

Etc...

Disturbance LED