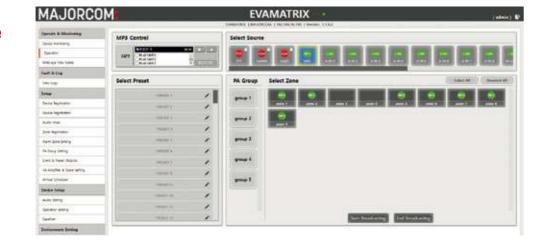

# User-friendly, ergonomic and intuitive web interface

EVAMATRIX is the one and only system on the market that offers you by default:

- a powerful annual event planner,
- a multilingual TTS engine,
- the "BirdEye View" plan function.

Thus, EVAMATRIX can adapt to any type of installation without additional licensing and module costs.

### Plain Interface

for great simplicity of use

### Annual Scheduler

# Vocal synthesis

### Plan mode

with multi-plan management