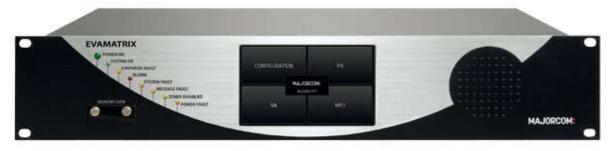

# EVAMATRIX, a high-performance system, connected, stable and secure

MAJORCOM is proud to present EVAMATRIX, its brand-new EN 54-16 certified PA sound and evacuation system, with cutting-edge technology and excellent audio quality in both modes of use. EVAMATRIX is very simple to use and allows for great operation flexibility with its touchscreen on the front-pannel or via an intuitive multi-platform web browser and no software constraints [smartphone, tablet, PC, MAC].

### Matrix controller 640 sources x 1024 zones

The core of the system: compact, user-friendly, technologically innovative, unique on the market.

### Touch interface GUI

The EVAMATRIX system can be easily managed and configured using the 5» color LCD touchscreen and its very intuitive navigation. All the selected functions and operator choices are highlighted and the status information is instantaneously displayed on-screen. Some functions are accessible according to access levels and permissions.

- · Main screen: configuration, comfort, security, MP3.
- Configuration: language, network, system information, date & time.
- PA: source volume, area volume, preset, assignment and source routing.
- VA: reset, acquit, launch and stop alarm/alert, microphone and emergency call, faults, journal, test...
- MP3: PA MP3 player.