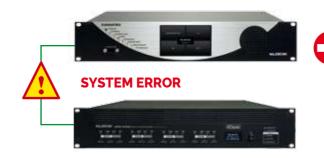

### Real-time supervision

EVAMATRIX continuously controls and monitors all units and connections in the system, signals and audio streams, emergency functions, network redundancy, power supplies and speaker lines. Abnormalities and defects are detected in less than 100 seconds in accordance with relayed EN 54-16 standard. The detected defects are reported to the EVAMATRIX controller, recorded in the log files and relayed to the CIE fire alarm interface:

- Short circuit fault, line opening, impedance variation, earth fault below 50 K $\Omega$ .
- Power failure: emergency 54-4, 230 V AC power supplies, AC/DC fuses.
- Failure and monitoring of contact connections and UGA link interface to the CIE.
- Amplifier Fault and backup amplifier auto-switching.
- Evacuation memory disk fault and emergency function.
- Failure of network connections with redundancy management.
- Emergency PTT microphone and remote microphone fault.