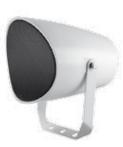

# MAJORCOM speakers for all applications

EN 54 24

IMPI 2510T VA
Interior/exterior
bidirectional
Sound Projector
2x5" speaker - 10W

IMPI 330T VA
Interior/exterior
Sound Projector
5" speaker - 10W

IMPI 520T VA
Design
Sound Projector
5" speaker - 20W

PHS-81T30BS High-performance Horn Speaker 30W

TU 100T VA Horn Speaker 100W

CS 532T VA

CS-6HT60BS 2-way Horn Speakers

PS 8150T VA

6,5" speaker + 2,5" tweeter - 60W 8" speaker + Driver - 150W