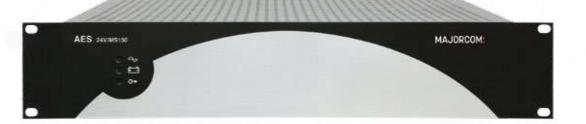

### **AES Series**

### EN54-4 certified power supply units

AES 24V/MS40: Maximum current for all outputs = 40A AES 24V/MS150: Maximum current for all outputs = 150A