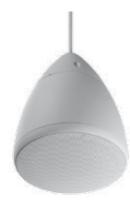

# MAJORCOM speakers for all applications

<sub>4</sub>EN 54 24

IMC 300T/VA

The omnidirectional patended by Majorcom 6,5" speaker - 2 way - 30W

**B 420T VA** Design Pendant Speaker 4" speaker- 2 way - 20W

CB 56T VA Wall-mount Speaker 5" speaker- 6W