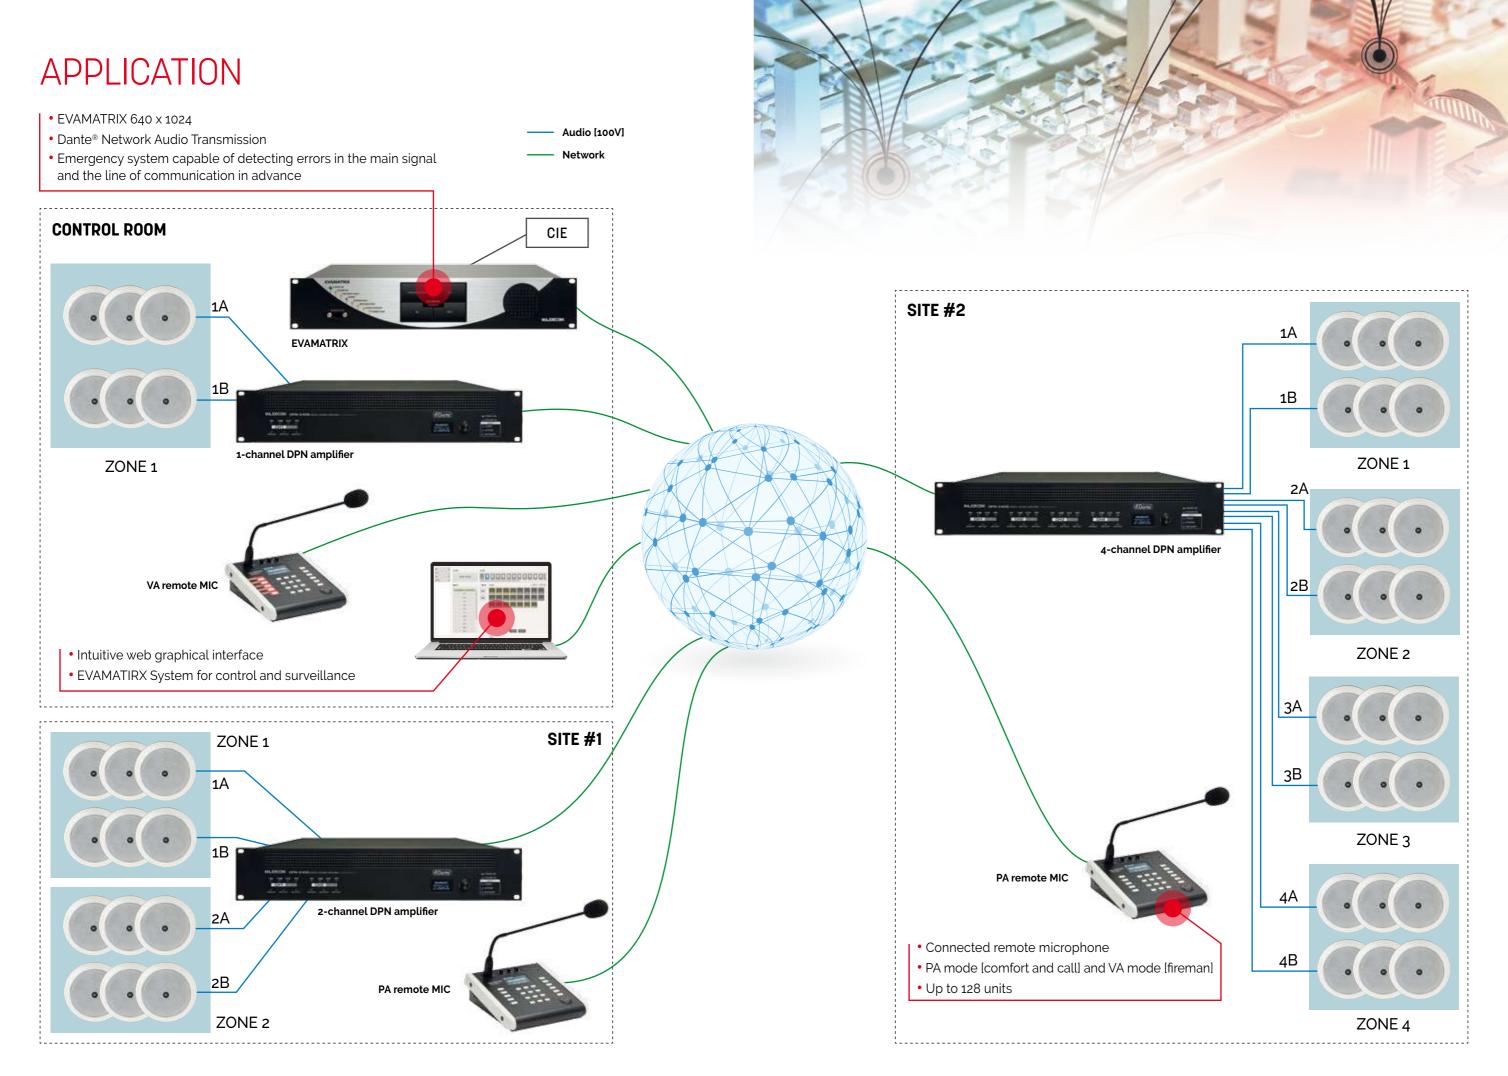

EVAMATRIX is an economically advantageous system, fully connected for easy installation and integration. It uses Dante® technology with redundancy for seamless availability in both centralized and decentralized architecture.

# EVAMATRIX, a fully connected architecture

### Dante® & IP

The EVAMATRIX system runs entirely over IP networks, providing full flexibility and optimal scalability, integrating the latest and most recognized technologies such as Dante®. The system can be easily deployed with both centralized and decentralized configuration. All components of the system offer redundant Gigabit Ethernet network connectivity that combines security and reliability.

### Centralized and remote management

With the EVAMATRIX system, it's never been easier to configure, set up, use and manage a comfort and evacuation sound system, whether your facility is located in a single site or decentralized.

EVAMATRIX doesn't require any heavy software or additional hardware, only a simple web browser from any PC, MAC or tablet.

**Control and Supervision Center** 

- The DPN amplifier series directly integrates speaker line control technology.
- · Integrated DSP for sound processing.
- · Additional connectivity: audio input, dry input/output, UGA