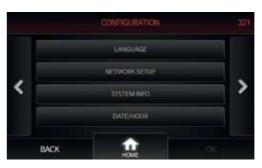

- · Main screen: configuration, comfort, security, MP3.
- Configuration: language, network, system information, date & time.
- PA: source volume, area volume, preset, assignment and source routing.
- VA: reset, acquit, launch and stop alarm/alert, microphone and emergency call, faults, journal, test...
- MP3: PA MP3 player.