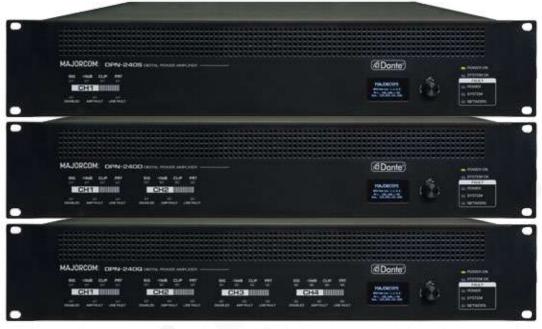

### **PN Series**

### Connected digital amplifiers

Compact digital power from single to quadruple channel DPN-240S: 1 x 240W • DPN-480S: 480W • DPN-240D: 2 x 240W DPN-480D: 2 x 480W • DPN-240Q: 4 x 240W

## DPN Digital amplifiers

The DPN amplifier series offers a wide range of capacities and channels:

240 W, 2 x 240 W, 4 x 240 W, 480 W, 2 x 480 W. Emergency amplifier management has been simplified. It is also possible to assign any amplifier channel as backup for one or more amplification units, and one or more channels can be dedicated as backup for the entire rack. This design saves energy and batteries, reduces heat emission and congestion in the bay.

Each amplifier channel has two independently monitored, controlled and protected speaker-line outputs.

All DPN amplifiers offer a multitude of connections: alternate audio input, event inputs/outputs, UGA inputs and Gigabit Ethernet redundancy...

A DSP is embedded to allow all audio signal processing necessary for your facility.