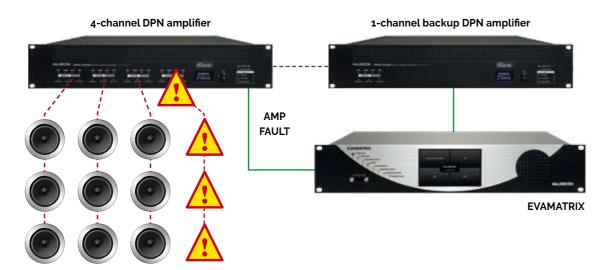

## DPN Digital amplifiers

The DPN amplifier series offers a wide range of capacities and channels:

240 W, 2 x 240 W, 4 x 240 W, 480 W, 2 x 480 W. Emergency amplifier management has been simplified. It is also possible to assign any amplifier channel as backup for one or more amplification units, and one or more channels can be dedicated as backup for the entire rack. This design saves energy and batteries, reduces heat emission and congestion in the bay.

- Short circuit fault, line opening, impedance variation, earth fault below 50 K $\Omega$ .
- Power failure: emergency 54-4, 230 V AC power supplies, AC/DC fuses.
- Failure and monitoring of contact connections and UGA link interface to the CIE.
- Amplifier Fault and backup amplifier auto-switching.
- Evacuation memory disk fault and emergency function.
- Failure of network connections with redundancy management.
- Emergency PTT microphone and remote microphone fault.