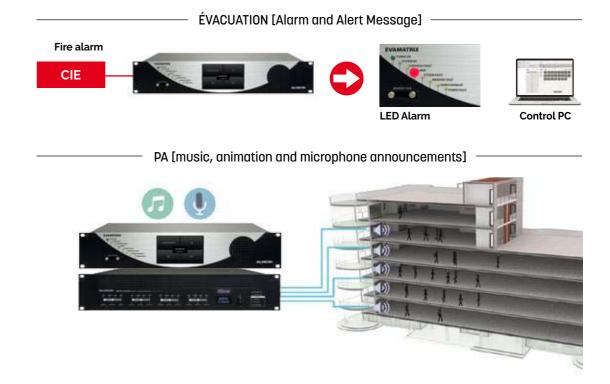

## Progressive evacuation

EVAMATRIX is equipped with two security message readers that can be used to simultaneously broadcast the alarm message to one alarm zone group and a warning message to another alarm zone group. This allows an easier and gradual evacuation through CIE.

### Real-time supervision

EVAMATRIX continuously controls and monitors all units and connections in the system, signals and audio streams, emergency functions, network redundancy, power supplies and speaker lines. Abnormalities and defects are detected in less than 100 seconds in accordance with relayed EN 54-16 standard. The detected defects are reported to the EVAMATRIX controller, recorded in the log files and relayed to the CIE fire alarm interface: