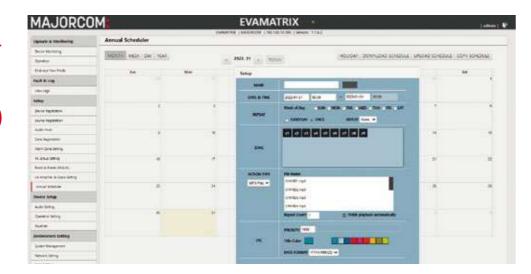

# User-friendly, ergonomic and intuitive web interface

EVAMATRIX is the one and only system on the market that offers you by default:

- a powerful annual event planner,
- a multilingual TTS engine,
- the "BirdEye View" plan function.

### Annual Scheduler