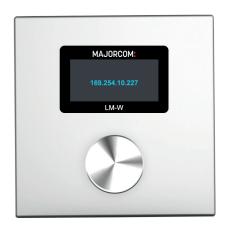

## LM-W

## Wall control panel for DNM-88/88D/1616/1616D digital audio matrices

Programmable IP/PoE wall control panel with custom editing control function, supporting up to 32 control functions:

- · Gain control
- Mute
- Presets

- Matrixing
- · Built-in or surface-mounted

This wall control panel is ideally positioned and assigned to a zone in order to control the volume and the choice of sources remotely.

| Model                          | LM-W                                   |
|--------------------------------|----------------------------------------|
| Type of screen                 | OLED                                   |
| Screen size                    | 29.5mm x 14.5mm                        |
| Type of button                 | Rotary encoder with pressure selection |
| Connection                     | Ethernet                               |
| Type of connection             | RJ45                                   |
| PROGRAMMABLE CONTROL FUNCTIONS |                                        |
| Volume control                 | Yes                                    |
| Preset recall                  | Yes                                    |
| Buttons control                | Yes                                    |
| External controls              | Yes                                    |
| Matrix                         | Yes                                    |
| MECHANICS                      |                                        |
| PoE power requirements         | PoE                                    |
| Maximum power consumption      | 100mW                                  |
| Dimensions (HxWxD)             | 62mm × 57mm × 30mm                     |
| Wall box (HxWxD)               | 83mm × 83mm × 50mm                     |
| Color                          | White, with silver rotary encoder      |
| Operating temperature          | 0 - 40°C                               |
| Shipping weight                | 0.4kg                                  |