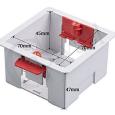

**BOITIER PM E:** Wall mounting box (optional)

**MODULE SAILLIE BA:** Surface mounting box (optional)