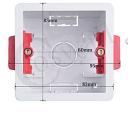

**BOITIER PM E:** Wall mounting box (optional)

**MODULE SAILLIE BA:** Surface mounting box (optional)