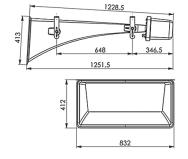

| Model                     | TU 100T VA        |
|---------------------------|-------------------|
| Body & grill              | ABS               |
| Nominal power             | 100W              |
| Nominal Impedance         | 100Ω              |
| Power 100V Line           | 100 / 50 / 25W    |
| Impedance                 | 100 / 200 / 400Ω  |
| Bandwidth                 | 280 to 9,000Hz    |
| Sensitivity (1W/1m)       | 113.9dB           |
| SPL MAX 1m                | 131.9dB           |
| Directivity (H-V) @ 500Hz | 58° - 35°         |
| Directivity (H-V) @ 1kHz  | 35° - 25°         |
| Directivity (H-V) @ 2kHz  | 40° - 20°         |
| Directivity (H-V) @ 4kHz  | 54° - 15°         |
| Dimensions (WxDxH)        | 315 x 305 x 350mm |
| Weight                    | 16kg              |
| Operating temperature     | -25 to +70°C      |
| Protection Index          | IP65              |
| Color                     | Black             |