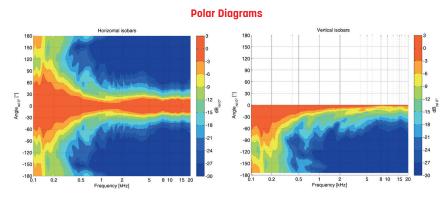

| Model                     | TU 100T VA        |
|---------------------------|-------------------|
| Body & grill              | ABS               |
| Nominal power             | 100W              |
| Nominal Impedance         | 100Ω              |
| Power 100V Line           | 100 / 50 / 25W    |
| Impedance                 | 100 / 200 / 400Ω  |
| Bandwidth                 | 280 to 9,000Hz    |
| Sensitivity (1W/1m)       | 113.9dB           |
| SPL MAX 1m                | 131.9dB           |
| Directivity (H-V) @ 500Hz | 58° - 35°         |
| Directivity (H-V) @ 1kHz  | 35° - 25°         |
| Directivity (H-V) @ 2kHz  | 40° - 20°         |
| Directivity (H-V) @ 4kHz  | 54° - 15°         |
| Dimensions (WxDxH)        | 315 x 305 x 350mm |
| Weight                    | 16kg              |
| Operating temperature     | -25 to +70°C      |
| Protection Index          | IP65              |
| Color                     | Black             |