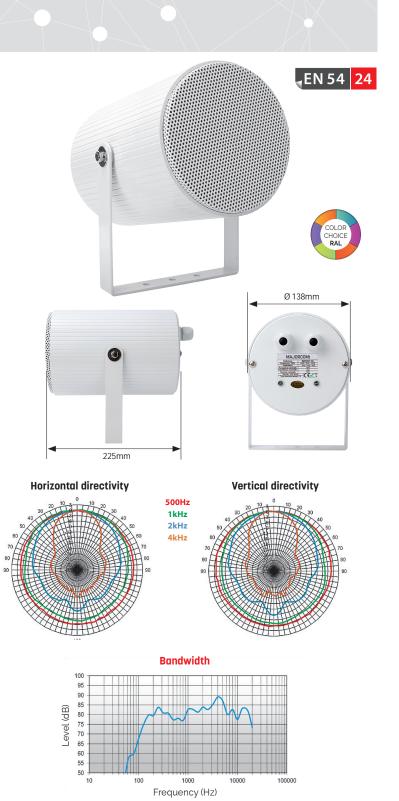

| Model                     | IMPI 330T VA  |
|---------------------------|---------------|
| Body & grill              | Aluminium     |
| Nominal power             | 10W           |
| Nominal Impedance         | 1kΩ           |
| Power 100V Line           | 10 / 5 / 2.5W |
| Impedance                 | 1 / 2 / 4kΩ   |
| Bandwidth                 | 120Hz - 20kHz |
| Sensitivity (1W/1m)       | 95dB          |
| SPL MAX 1m                | 103dB         |
| Directivity (H-V) @ 500Hz | 360° - 360°   |
| Directivity (H-V) @ 1kHz  | 240° - 260°   |
| Directivity (H-V) @ 2kHz  | 115° - 115°   |
| Directivity (H-V) @ 4kHz  | 54° - 54°     |
| Speaker                   | 5"            |
| Cone                      | Plastic       |
| Dimensions [mm]           | Ø138 x (D)225 |
| Weight                    | 2.5kg         |
| Operating temperature     | -25 to +70°C  |
| Protection Index          | IP55          |
| Color                     | White         |