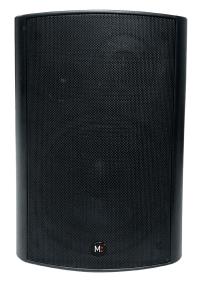

## **AS-630R**

## Set of 2 speakers (1 active + 1 passive) 2 x 30W

- AS-630R speakers set includes a 6" driver and a 1.5" tweeter.
- The integrated amplification provide a power of 2x30W. She had 2 audio inputs for all odB audio signal allow you to connect for example one video projector a mixing console.
- The provided infra-red remote control allow you to control most of setting for an easier use.
- The RS-232 port allow management of the speaker from an automation device.
- This pair of speakers is perfectly suited to the following applications: class room, meeting room, projection room, in addition of television.