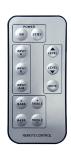

## Set of 2 speakers (1 active + 1 passive) 2 x 30W

- AS-630R speakers set includes a 6" driver and a 1.5" tweeter.
- The integrated amplification provide a power of 2x30W. She had 2 audio inputs for all odB audio signal allow you to connect for example one video projector a mixing console.
- The provided infra-red remote control allow you to control most of setting for an easier use.
- The RS-232 port allow management of the speaker from an automation device.
- This pair of speakers is perfectly suited to the following applications: class room, meeting room, projection room, in addition of television.