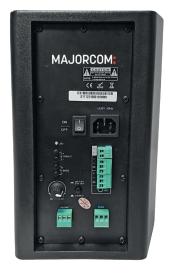

## Set of 2 speakers (1 active + 1 passive) 2 x 30W

- AS-630R speakers set includes a 6" driver and a 1.5" tweeter.
- The integrated amplification provide a power of 2x30W. She had 2 audio inputs for all odB audio signal allow you to connect for example one video projector a mixing console.
- The provided infra-red remote control allow you to control most of setting for an easier use.
- The RS-232 port allow management of the speaker from an automation device.
- This pair of speakers is perfectly suited to the following applications: class room, meeting room, projection room, in addition of television.

| Model               | ASR-630R                                                      |
|---------------------|---------------------------------------------------------------|
| Input power         | 2 x 30W @ 8Ω                                                  |
| Input sensitivity   | 0.350V                                                        |
| Frequency response  | 80Hz - 16kHz/1W, ±3dB                                         |
| THD                 | 1kHz/1W, 0.1%                                                 |
| S/N ratio           | 85dB                                                          |
| Channel Isolation   | >65dB                                                         |
| Amplification style | D class                                                       |
| Indicating type     | Power / Signal                                                |
| Protection type     | Over temperature protection, overload protection, mute switch |
| Bass adjustment     | ±10dB                                                         |
| Treble adjustment   | ±10dB                                                         |
| Input type          | Euroblock balance, stereo 3.5mm jack                          |
| RS232               | Euroblock RS232 Input                                         |
| VCA                 | Euroblock VCA Input                                           |
| Remote control      | Infra-red Remote control                                      |
| Power source        | ~110V-240V 50/60Hz                                            |
| Dimensions (WxHxD)  | 216 × 295 × 245mm                                             |
| Weight              | 6.5kg (pair)                                                  |