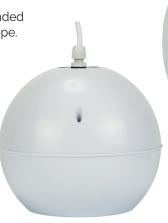

## 10W spherical speaker

- Spherical loudspeaker designed for use in public areas, shops, halls, supermarkets...
- It is equipped with a bicone 5" speaker and a 100V line transformer.
- This loudspeaker designed to be suspended includes a 1m cable and a safety steel rope.