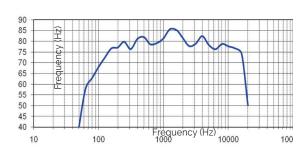

## **Bandwidth**

## Directivity @ 1kHz

| Model               | B 150T          |
|---------------------|-----------------|
| Speaker             | 5"              |
| Body & grill        | ABS             |
| Nominal power       | 10W             |
| 100V line power     | 2.5/5/10W       |
| Bandwidth           | 150 to 15,000Hz |
| Sensitivity 1W / 1m | 92dB            |
| Directivity @ 1kHz  | 90°             |
| Dimensions (Ø)      | 180mm           |
| Weight              | 1,350kg         |