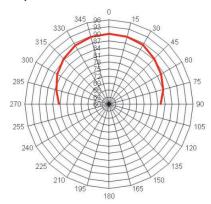

## Directivity @ 1kHz

| Model               | B 150T          |
|---------------------|-----------------|
| Speaker             | 5"              |
| Body & grill        | ABS             |
| Nominal power       | 10W             |
| 100V line power     | 2.5/5/10W       |
| Bandwidth           | 150 to 15,000Hz |
| Sensitivity 1W / 1m | 92dB            |
| Directivity @ 1kHz  | 90°             |
| Dimensions (Ø)      | 180mm           |
| Weight              | 1,350kg         |