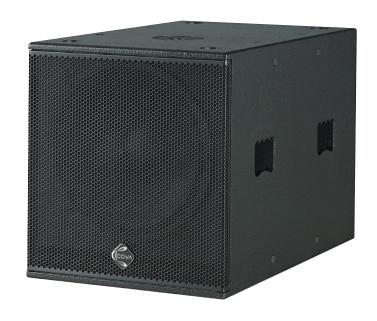

## CSB-15K

## Compact subwoofer - 600W - $8\Omega$

- CSB-15K is a subwoofer reproducing deep, dynamic and powerful bass, made of premium Nordic 15 ply birch plywood.
- Allowing a bass reinforcement, it incorporates on its upper face a base for the pole stand installation of full-range loudspeaker such as the HE-12.

## FICHE SPEAKON NL4

HE-12 and CSB-15K input and link by 4-pole male SPEAKON plug (optional)

| Model                 | CSB-15K              |
|-----------------------|----------------------|
| Enclosure Material    | 15 ply birch plywood |
| Transducer            | 15"                  |
| Nominal Power (W)     | 600W                 |
| Peak power (W)        | 2,400W               |
| Nominal Impedance     | 8Ω                   |
| Frequency Response    | 39 to 120Hz          |
| Sensitivity 1 W / 1 m | 102dB                |
| SPL max               | 135.8dB              |
| Directivity           | omnidirectional      |
| Connectors            | 2x SPEAKON NL4       |
| Dimensions (WxHxD)    | 465 x 505 x 740mm    |
| Weight                | 32,7kg               |