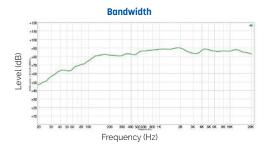

**Fixing Bracket** 

Directivity

| Model                        | CU-9030                |
|------------------------------|------------------------|
| Enclosure and grill material | Aluminium / Zn-plating |
| Nominal power                | 30W                    |
| Power 100V line              | 30/15W                 |
| Impedance                    | 330/660Ω               |
| Frequency Range (-10dB)      | 15Hz ~ 20kHz           |
| Sensitivity (1W/1m, 1kHz)    | 88dB                   |
| SPL Max                      | 106dB                  |
| Directivity HxV (1KHz)       | 180° / 175°            |
| Directivity HxV (4KHz)       | 130° / 110°            |
| Dimensions (WxHxD)           | 160 x 320 x 125mm      |
| Weight                       | 3.0gkg                 |
| Weather Resistance           | IP65                   |