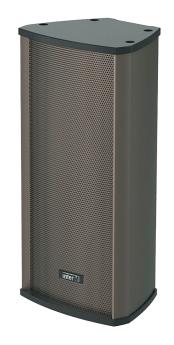

## 30W Outdoor 2-Way Column Speaker

- The CU-9030 is a high-performance column speaker specialized in demanding environments.
- It is equipped with a high-performance speaker driver that enables clear voice transmission from a distance.
- It is designed to be durable with a waterproof and dust-proof design (IP65), an aluminium body and a galvanized steel grille.
- Therefore, it can be applied to special facilities such as brine, port facilities that need to cope with corrosion, and factories that require dust prevention.
- Its fixing bracket offers the possibility to optimize the orientation.