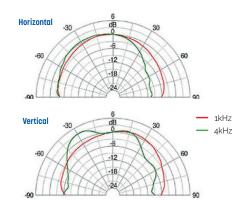

**Fixing Bracket** 

Directivity

| Model                        | CU-9030                |
|------------------------------|------------------------|
| Enclosure and grill material | Aluminium / Zn-plating |
| Nominal power                | 30W                    |
| Power 100V line              | 30/15W                 |
| Impedance                    | 330/660Ω               |
| Frequency Range (-10dB)      | 15Hz ~ 20kHz           |
| Sensitivity (1W/1m, 1kHz)    | 88dB                   |
| SPL Max                      | 106dB                  |
| Directivity HxV (1KHz)       | 180° / 175°            |
| Directivity HxV (4KHz)       | 130° / 110°            |
| Dimensions (WxHxD)           | 160 x 320 x 125mm      |
| Weight                       | 3.0gkg                 |
| Weather Resistance           | IP65                   |