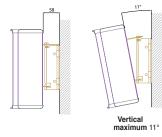

## 30W Outdoor 2-Way Column Speaker

- The CU-9030 is a high-performance column speaker specialized in demanding environments.
- It is equipped with a high-performance speaker driver that enables clear voice transmission from a distance.
- It is designed to be durable with a waterproof and dust-proof design (IP65), an aluminium body and a galvanized steel grille.
- Therefore, it can be applied to special facilities such as brine, port facilities that need to cope with corrosion, and factories that require dust prevention.
- Its fixing bracket offers the possibility to optimize the orientation.

**Fixing Bracket** 

Directivity

| Model                        | CU-9030                |
|------------------------------|------------------------|
| Enclosure and grill material | Aluminium / Zn-plating |
| Nominal power                | 30W                    |
| Power 100V line              | 30/15W                 |
| Impedance                    | 330/660Ω               |
| Frequency Range (-10dB)      | 15Hz ~ 20kHz           |
| Sensitivity (1W/1m, 1kHz)    | 88dB                   |
| SPL Max                      | 106dB                  |
| Directivity HxV (1KHz)       | 180° / 175°            |
| Directivity HxV (4KHz)       | 130° / 110°            |
| Dimensions (WxHxD)           | 160 x 320 x 125mm      |
| Weight                       | 3.0gkg                 |
| Weather Resistance           | IP65                   |