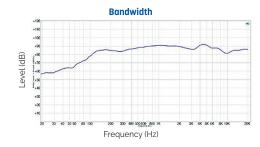

Fixing Bracket

Directivity

| Model                        | CU-9060                |
|------------------------------|------------------------|
| Enclosure and grill material | Aluminium / Zn-plating |
| Nominal power                | 60W                    |
| Power 100V line              | 60/30W                 |
| Impedance                    | 166/330Ω               |
| Frequency Range (-10dB)      | 105Hz ~ 20kHz          |
| Sensitivity (1W/1m, 1kHz)    | 90dB                   |
| SPL Max                      | 110dB                  |
| Directivity HxV (1KHz)       | 180° / 90°             |
| Directivity HxV (4KHz)       | 120° / 40°             |
| Dimensions (WxHxD)           | 160 × 450 × 125mm      |
| Weight                       | 4.66kg                 |
| Weather Resistance           | IP65                   |