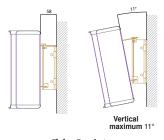

## CU-9060 60W Outdoor 2-Way Column Speaker

- The CU-9030 is a high-performance column speaker specialized in demanding environments.
- It is equipped with a high-performance speaker driver that enables clear voice transmission from a distance.
- It is designed to be durable with a waterproof and dust-proof design (IP65), an aluminium body and a galvanized steel grille.
- Therefore, it can be applied to special facilities such as brine, port facilities that need to cope with corrosion, and factories that require dust prevention.
- Its fixing bracket offers the possibility to optimize the orientation.