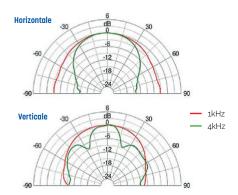

Fixing Bracket

Directivity

| Model                        | CU-9060                |
|------------------------------|------------------------|
| Enclosure and grill material | Aluminium / Zn-plating |
| Nominal power                | 60W                    |
| Power 100V line              | 60/30W                 |
| Impedance                    | 166/330Ω               |
| Frequency Range (-10dB)      | 105Hz ~ 20kHz          |
| Sensitivity (1W/1m, 1kHz)    | 90dB                   |
| SPL Max                      | 110dB                  |
| Directivity HxV (1KHz)       | 180° / 90°             |
| Directivity HxV (4KHz)       | 120° / 40°             |
| Dimensions (WxHxD)           | 160 × 450 × 125mm      |
| Weight                       | 4.66kg                 |
| Weather Resistance           | IP65                   |