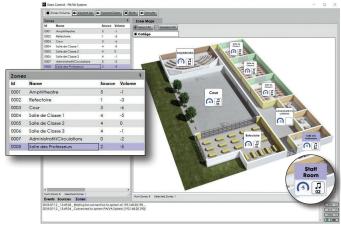

Stamp sources in areas, manage input volumes

Launch events, manage presets

**Exeo Control also reports the status of EXEO:** faults, deactivated or in evacuation zone