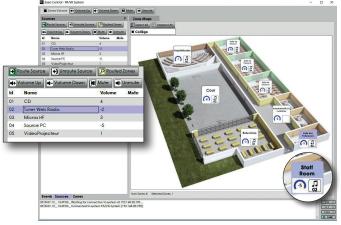

Stamp sources in areas, manage input volumes

Launch events, manage presets

**Exeo Control also reports the status of EXEO:** faults, deactivated or in evacuation zone