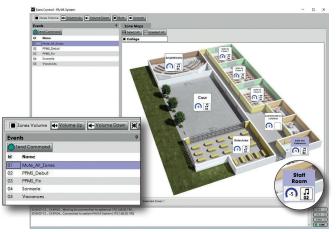

Stamp sources in areas, manage input volumes

Launch events, manage presets

**Exeo Control also reports the status of EXEO:** faults, deactivated or in evacuation zone