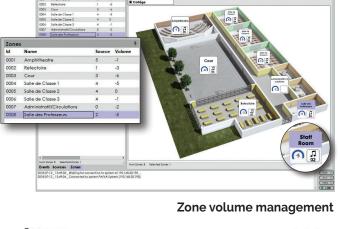

Stamp sources in areas, manage input volumes

Launch events, manage presets

**Exeo Control also reports the status of EXEO:** faults, deactivated or in evacuation zone