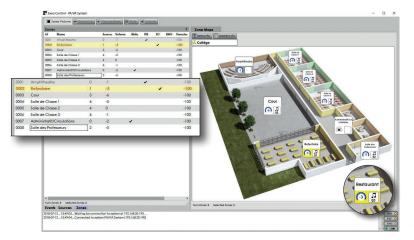

## **EXEO System Control** Software

Exeo Control is a software to control the EXEO system from a Windows PC connected in TCP/IP. It allows you to manage volumes in zones, stamp sources in zones, and manage input volumes. It is also possible to launch events such as triggering messages, presets...

Very easy to use, its interface allows to insert and customize one or more graphics cards of the site to control.

- · Easy to use and install
- Source assignment control
- · Volume control of sources and zones
- · Total supervision of the system by zones (fault, evacuation, etc.)
- Allows adding the installation plan (jpg, png)
- · Synchronization with the EXEO system
- Exclusive for EXEO systems (MVA 8120 and EXEO extension unit)
- An EXEO system can accept up to 5 EXEO **CONTROL** connections

Stamp sources in areas, manage input volumes

Launch events, manage presets

**Exeo Control also reports the status of EXEO:** faults, deactivated or in evacuation zone