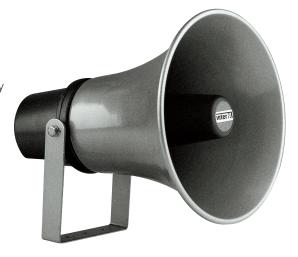

## HS-50 50W High efficiency outdoor metal horn speaker

- This horn speaker allows high level sound distribution indoor or outdoor.
- It is specially recommended for outdoor public address such as camping sites, beaches, ski resorts... and particularly indicated for noisy industrial environments.
- It is UV and water resistant.