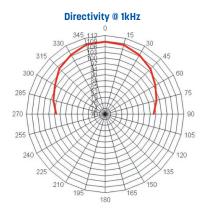

| Model               | HS-50                         |
|---------------------|-------------------------------|
| Material            | Painted aluminium             |
| Nominal power       | 50W                           |
| Peak power          | 55W                           |
| 100V line power     | 25₩ / 400Ω<br>50₩ / 200Ω · 8Ω |
| Bandwidth (Hz)      | 380 to 6,500Hz                |
| Sensitivity 1W / 1m | 108dB                         |
| Directivity @ 1kHz  | 60°                           |
| Dimensions          | 320 x 350mm                   |
| Weight              | 3                             |
| Protection Index    | IP66                          |