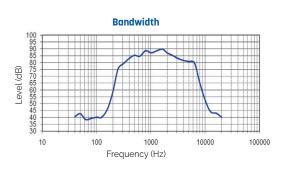

| Model               | HS-50                         |
|---------------------|-------------------------------|
| Material            | Painted aluminium             |
| Nominal power       | 50W                           |
| Peak power          | 55W                           |
| 100V line power     | 25₩ / 400Ω<br>50₩ / 200Ω · 8Ω |
| Bandwidth (Hz)      | 380 to 6,500Hz                |
| Sensitivity 1W / 1m | 108dB                         |
| Directivity @ 1kHz  | 60°                           |
| Dimensions          | 320 x 350mm                   |
| Weight              | 3                             |
| Protection Index    | IP66                          |