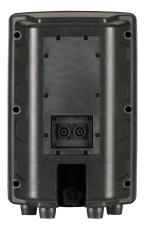

Rear panel

## FICHE SPEAKON NL4

Input and link by SPEAKON male 4 pole (optional)

| Model               | IX8HT                                      |
|---------------------|--------------------------------------------|
| Speaker             | 8" Eminence woofer + driver 1.35" titanium |
| Body & grill        | ABS                                        |
| Nominal power       | 225W                                       |
| 100V line power     | 115/225W                                   |
| Bandwidth           | 60 to 20,000Hz                             |
| Sensitivity 1W / 1m | 99dB                                       |
| Directivity @ 1kHz  | 90° Horizontal / 60° Vertical              |
| Dimensions (WxHxD)  | 270 x 430 x 260mm                          |
| Weight              | 7.9kg                                      |
| Fixing              | FIX SPE en option, sur demande             |