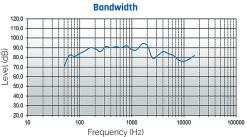

## FICHE SPEAKON NL4

Input and link by SPEAKON male 4 pole (optional)

| Model               | IX8HT                                      |
|---------------------|--------------------------------------------|
| Speaker             | 8" Eminence woofer + driver 1.35" titanium |
| Body & grill        | ABS                                        |
| Nominal power       | 225W                                       |
| 100V line power     | 115/225W                                   |
| Bandwidth           | 60 to 20,000Hz                             |
| Sensitivity 1W / 1m | 99dB                                       |
| Directivity @ 1kHz  | 90° Horizontal / 60° Vertical              |
| Dimensions (WxHxD)  | 270 x 430 x 260mm                          |
| Weight              | 7.9kg                                      |
| Fixing              | FIX SPE en option, sur demande             |