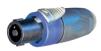

## FICHE SPEAKON NL4

Input and link by SPEAKON male 4 pole (optional)

| Model               | IX8HT                                      |
|---------------------|--------------------------------------------|
| Speaker             | 8" Eminence woofer + driver 1.35" titanium |
| Body & grill        | ABS                                        |
| Nominal power       | 225W                                       |
| 100V line power     | 115/225W                                   |
| Bandwidth           | 60 to 20,000Hz                             |
| Sensitivity 1W / 1m | 99dB                                       |
| Directivity @ 1kHz  | 90° Horizontal / 60° Vertical              |
| Dimensions (WxHxD)  | 270 x 430 x 260mm                          |
| Weight              | 7.9kg                                      |
| Fixing              | FIX SPE en option, sur demande             |