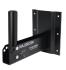

## FICHE SPEAKON NL4

Input and link by SPEAKON male 4 pole (optional)

| Model               | IX8HT                                      |
|---------------------|--------------------------------------------|
| Speaker             | 8" Eminence woofer + driver 1.35" titanium |
| Body & grill        | ABS                                        |
| Nominal power       | 225W                                       |
| 100V line power     | 115/225W                                   |
| Bandwidth           | 60 to 20,000Hz                             |
| Sensitivity 1W / 1m | 99dB                                       |
| Directivity @ 1kHz  | 90° Horizontal / 60° Vertical              |
| Dimensions (WxHxD)  | 270 x 430 x 260mm                          |
| Weight              | 7.9kg                                      |
| Fixing              | FIX SPE en option, sur demande             |