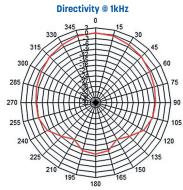

## FICHE SPEAKON NL4

Input and link by SPEAKON male 4 pole (optional)

| Model               | IX8HT                                      |
|---------------------|--------------------------------------------|
| Speaker             | 8" Eminence woofer + driver 1.35" titanium |
| Body & grill        | ABS                                        |
| Nominal power       | 225W                                       |
| 100V line power     | 115/225W                                   |
| Bandwidth           | 60 to 20,000Hz                             |
| Sensitivity 1W / 1m | 99dB                                       |
| Directivity @ 1kHz  | 90° Horizontal / 60° Vertical              |
| Dimensions (WxHxD)  | 270 x 430 x 260mm                          |
| Weight              | 7.9kg                                      |
| Fixing              | FIX SPE en option, sur demande             |