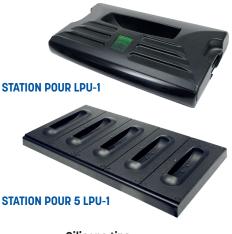

## **Charging decks for LPU-1**

| Model              | STATION POUR LPU-1                               | STATION POUR 5 LPU-1                                |  |
|--------------------|--------------------------------------------------|-----------------------------------------------------|--|
| Colour             | Black                                            |                                                     |  |
| Compartments       | Compartments for one receiver<br>and 2 batteries | 5 compartments for 5 receivers in stand up position |  |
| Power source       | power supply 230V AC / 12V DC                    |                                                     |  |
| Dimensions (WxHxD) | 162 x 30 x 100mm                                 | 310 x 30 x 160mm                                    |  |
| Weight             | 643g with power supply                           | 850g with power supply                              |  |