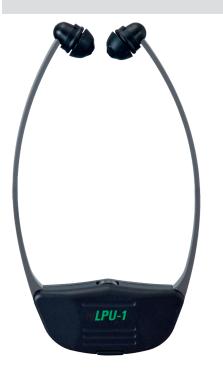

# LPU-1 Induction loop receiver

- The LPU-1 stethoscopic induction loop receiver is intended to be use by people who do not wear hearing aids.
- Lightweight and easy to use, it is designed to be used in all places equipped with induction loop as churches, meeting rooms, theaters...

| Model                | LPU-1                                                      |  |
|----------------------|------------------------------------------------------------|--|
| Autonomy             | 6 - 8h depends on the volume                               |  |
| Bandwidth            | 70 - 5.400Hz                                               |  |
| THD                  | < 1%                                                       |  |
| S/N ratio            | 60dB                                                       |  |
| Maximum SPL          | 120dBA                                                     |  |
| Control and display  | On/Off by spreading temple - 1 On/Off LED - 1 volume wheel |  |
| Power source         | 1 battery A100NIMH 180mAh                                  |  |
| Dimensions (WxHxD)   | 115 x 205 x 20mm                                           |  |
| Colour               | Black case and grey temple                                 |  |
| Provided accessories | 1 battery AP11A - 1 protective cover for volume control    |  |
| Weight               | 41g - 53g with battery                                     |  |