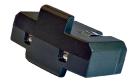

# LPU-1 Induction loop receiver

- The LPU-1 stethoscopic induction loop receiver is intended to be use by people who do not wear hearing aids.
- Lightweight and easy to use, it is designed to be used in all places equipped with induction loop as churches, meeting rooms, theaters...

| Model                | LPU-1                                                      |  |
|----------------------|------------------------------------------------------------|--|
| Autonomy             | 6 - 8h depends on the volume                               |  |
| Bandwidth            | 70 - 5.400Hz                                               |  |
| THD                  | < 1%                                                       |  |
| S/N ratio            | 60dB                                                       |  |
| Maximum SPL          | 120dBA                                                     |  |
| Control and display  | On/Off by spreading temple - 1 On/Off LED - 1 volume wheel |  |
| Power source         | 1 battery A100NIMH 180mAh                                  |  |
| Dimensions (WxHxD)   | 115 x 205 x 20mm                                           |  |
| Colour               | Black case and grey temple                                 |  |
| Provided accessories | 1 battery AP11A - 1 protective cover for volume control    |  |
| Weight               | 41g - 53g with battery                                     |  |