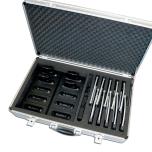

## Cases

### MALLETTE LPU-1

This case can contain 1 or 2 charging decks for 5 LPU-1 and up to 10 LPU-1 receivers. Charging decks and LPU-1 receiver to be ordered separately.