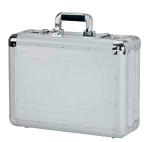

## Cases

### MALLETTE 15 LPU-1

- This aluminium case allows you to store and transport up to 15 LPU-1 on 3 shelves.
- A second configuration with 2 shelves, 1 foam (ref. **MOUSSE POUR MALLETTE**) and 2 charging decks (ref. **STATION POUR 5 LPU-1**) allows you to store and recharge 10 receivers LPU-1.
- Case is provided without shelf, without foam and without charging deck. Contents should be ordered separetly.