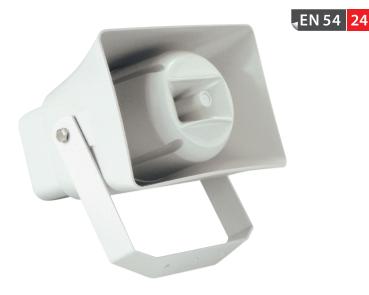

## **CS-5HTBS**

## 2-Way Horn Speaker - 30W

- The CS-5HTBS long-range enclosure is equipped with a 2-way system, thereby providing a wide fre-quency range and high sensitivity, making it ideal for the high-quality reproduction of voice and music..
- With its controlled-directivity acoustical horn and two transducers, one for low frequencies and the other for high, this unique rectangular enclosure produces amazingly pure sound..
- The horn is waterproof and can be used in high-humidity environments. It is therefore suitable for outdoor use such as sports fields, stadiums, theme parks, exhibition halls and air terminals, as well as for applications used in P.A and evacuation systems.