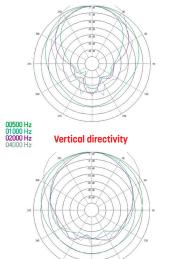

| Model                     | CS-5HTBS                   |
|---------------------------|----------------------------|
| Body & grill              | ABS fireproof              |
| Nominal power             | 30W                        |
| Nominal Impedance         | 333Ω                       |
| Power 100V Line           | 30 / 15 / 7.5 / 3.75W      |
| Impedance                 | 333 / 666 / 1,333 / 2,667Ω |
| Bandwidth                 | 120Hz - 20,000Hz           |
| Sensitivity (1W/1m)       | 96dB                       |
| SPL MAX 1m                | 111dB                      |
| Directivity (H-V) @ 500Hz | 140° - 180°                |
| Directivity (H-V) @ 1kHz  | 60° - 100°                 |
| Directivity (H-V) @ 2kHz  | 90° - 90°                  |
| Directivity (H-V) @ 4kHz  | 90° - 140°                 |
| Speaker                   | 6" + 2,5" driver           |
| Dimensions (WxDxH)        | 315 × 355 × 215mm          |
| Weight                    | 4,65kg                     |
| Operating temperature     | -25 to +70°C               |
| Protection Index          | IP66                       |
| Color                     | White                      |

## **Horizontal directivity**