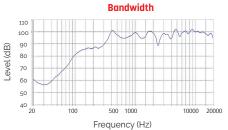

| Model                     | CS-5HTBS                   |
|---------------------------|----------------------------|
| Body & grill              | ABS fireproof              |
| Nominal power             | 30W                        |
| Nominal Impedance         | 333Ω                       |
| Power 100V Line           | 30 / 15 / 7.5 / 3.75W      |
| Impedance                 | 333 / 666 / 1,333 / 2,667Ω |
| Bandwidth                 | 120Hz - 20,000Hz           |
| Sensitivity (1W/1m)       | 96dB                       |
| SPL MAX 1m                | 111dB                      |
| Directivity (H-V) @ 500Hz | 140° - 180°                |
| Directivity (H-V) @ 1kHz  | 60° - 100°                 |
| Directivity (H-V) @ 2kHz  | 90° - 90°                  |
| Directivity (H-V) @ 4kHz  | 90° - 140°                 |
| Speaker                   | 6" + 2,5" driver           |
| Dimensions (WxDxH)        | 315 × 355 × 215mm          |
| Weight                    | 4,65kg                     |
| Operating temperature     | -25 to +70°C               |
| Protection Index          | IP66                       |
| Color                     | White                      |