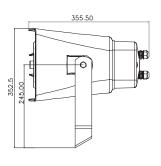

| Model                     | CS-5HTBS                   |
|---------------------------|----------------------------|
| Body & grill              | ABS fireproof              |
| Nominal power             | 30W                        |
| Nominal Impedance         | 333Ω                       |
| Power 100V Line           | 30 / 15 / 7.5 / 3.75W      |
| Impedance                 | 333 / 666 / 1,333 / 2,667Ω |
| Bandwidth                 | 120Hz - 20,000Hz           |
| Sensitivity (1W/1m)       | 96dB                       |
| SPL MAX 1m                | 111dB                      |
| Directivity (H-V) @ 500Hz | 140° - 180°                |
| Directivity (H-V) @ 1kHz  | 60° - 100°                 |
| Directivity (H-V) @ 2kHz  | 90° - 90°                  |
| Directivity (H-V) @ 4kHz  | 90° - 140°                 |
| Speaker                   | 6" + 2,5" driver           |
| Dimensions (WxDxH)        | 315 × 355 × 215mm          |
| Weight                    | 4,65kg                     |
| Operating temperature     | -25 to +70°C               |
| Protection Index          | IP66                       |
| Color                     | White                      |