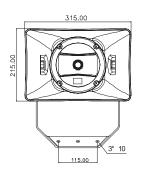

| Model                     | CS-5HTBS                   |
|---------------------------|----------------------------|
| Body & grill              | ABS fireproof              |
| Nominal power             | 30W                        |
| Nominal Impedance         | 333Ω                       |
| Power 100V Line           | 30 / 15 / 7.5 / 3.75W      |
| Impedance                 | 333 / 666 / 1,333 / 2,667Ω |
| Bandwidth                 | 120Hz - 20,000Hz           |
| Sensitivity (1W/1m)       | 96dB                       |
| SPL MAX 1m                | 111dB                      |
| Directivity (H-V) @ 500Hz | 140° - 180°                |
| Directivity (H-V) @ 1kHz  | 60° - 100°                 |
| Directivity (H-V) @ 2kHz  | 90° - 90°                  |
| Directivity (H-V) @ 4kHz  | 90° - 140°                 |
| Speaker                   | 6" + 2,5" driver           |
| Dimensions (WxDxH)        | 315 × 355 × 215mm          |
| Weight                    | 4,65kg                     |
| Operating temperature     | -25 to +70°C               |
| Protection Index          | IP66                       |
| Color                     | White                      |