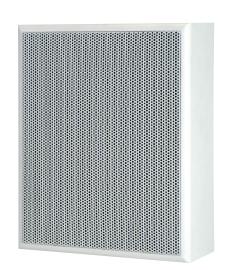

## **CS-651WTBS**

## Wall mounted speaker suitable for a wide range of applications

Recommended in particular for offices and small areas, this wall mount speaker can be used to display messages as well as play music, and blends in well with most types of decor. Excellent performance for the price.

This wall mount speaker meets the international standards relative to public address and evacuation installations.

| Model                     | CS-651WTBS             |
|---------------------------|------------------------|
| Body & grill              | ABS fireproof - Steel  |
| Nominal power             | 6W                     |
| Nominal Impedance         | 1,667Ω                 |
| Power 100V Line           | 6 / 3 / 1.5W           |
| Impedance                 | 1,667 / 3,333 / 6,667Ω |
| Bandwidth                 | 150Hz - 20,000Hz       |
| Sensitivity (1W/1m)       | 92dB                   |
| SPL MAX 1m                | 99dB                   |
| Directivity (H-V) @ 500Hz | 180° - 180°            |
| Directivity (H-V) @ 1kHz  | 120° - 150°            |
| Directivity (H-V) @ 2kHz  | 150° - 180°            |
| Directivity (H-V) @ 4kHz  | 40° - 70°              |
| Speaker                   | 6.5"                   |
| Cone                      | Paper composite        |
| Dimensions (LxHxP)        | 204,5 x 254,5 x 87,5mm |
| Weight                    | 1,6kg                  |
| Operating temperature     | -10 to +55°C           |
| Color                     | White                  |