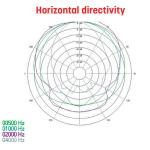

This wall mount speaker meets the international standards relative to public address and evacuation installations.

| Model                     | CS-651WTBS             |
|---------------------------|------------------------|
| Body & grill              | ABS fireproof - Steel  |
| Nominal power             | 6W                     |
| Nominal Impedance         | 1,667Ω                 |
| Power 100V Line           | 6 / 3 / 1.5W           |
| Impedance                 | 1,667 / 3,333 / 6,667Ω |
| Bandwidth                 | 150Hz - 20,000Hz       |
| Sensitivity (1W/1m)       | 92dB                   |
| SPL MAX 1m                | 99dB                   |
| Directivity (H-V) @ 500Hz | 180° - 180°            |
| Directivity (H-V) @ 1kHz  | 120° - 150°            |
| Directivity (H-V) @ 2kHz  | 150° - 180°            |
| Directivity (H-V) @ 4kHz  | 40° - 70°              |
| Speaker                   | 6.5"                   |
| Cone                      | Paper composite        |
| Dimensions (LxHxP)        | 204,5 x 254,5 x 87,5mm |
| Weight                    | 1,6kg                  |
| Operating temperature     | -10 to +55°C           |
| Color                     | White                  |