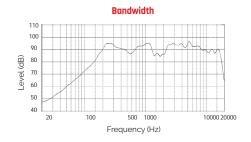

This wall mount speaker meets the international standards relative to public address and evacuation installations.

| Model                     | CS-651WTBS             |
|---------------------------|------------------------|
| Body & grill              | ABS fireproof - Steel  |
| Nominal power             | 6W                     |
| Nominal Impedance         | 1,667Ω                 |
| Power 100V Line           | 6 / 3 / 1.5W           |
| Impedance                 | 1,667 / 3,333 / 6,667Ω |
| Bandwidth                 | 150Hz - 20,000Hz       |
| Sensitivity (1W/1m)       | 92dB                   |
| SPL MAX 1m                | 99dB                   |
| Directivity (H-V) @ 500Hz | 180° - 180°            |
| Directivity (H-V) @ 1kHz  | 120° - 150°            |
| Directivity (H-V) @ 2kHz  | 150° - 180°            |
| Directivity (H-V) @ 4kHz  | 40° - 70°              |
| Speaker                   | 6.5"                   |
| Cone                      | Paper composite        |
| Dimensions (LxHxP)        | 204,5 x 254,5 x 87,5mm |
| Weight                    | 1,6kg                  |
| Operating temperature     | -10 to +55°C           |
| Color                     | White                  |