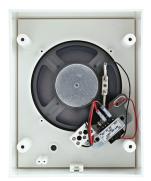

## **COMPLIANT WITH EVACUATION STANDARDS**

With its ceramic connection and thermal fuse, the CS-651WTBS complies with evacuation standards and provides an additional level of safety in case of emergency.

This wall mount speaker meets the international standards relative to public address and evacuation installations.

| Model                     | CS-651WTBS             |
|---------------------------|------------------------|
| Body & grill              | ABS fireproof - Steel  |
| Nominal power             | 6W                     |
| Nominal Impedance         | 1,667Ω                 |
| Power 100V Line           | 6 / 3 / 1.5W           |
| Impedance                 | 1,667 / 3,333 / 6,667Ω |
| Bandwidth                 | 150Hz - 20,000Hz       |
| Sensitivity (1W/1m)       | 92dB                   |
| SPL MAX 1m                | 99dB                   |
| Directivity (H-V) @ 500Hz | 180° - 180°            |
| Directivity (H-V) @ 1kHz  | 120° - 150°            |
| Directivity (H-V) @ 2kHz  | 150° - 180°            |
| Directivity (H-V) @ 4kHz  | 40° - 70°              |
| Speaker                   | 6.5"                   |
| Cone                      | Paper composite        |
| Dimensions (LxHxP)        | 204,5 x 254,5 x 87,5mm |
| Weight                    | 1,6kg                  |
| Operating temperature     | -10 to +55°C           |
| Color                     | White                  |