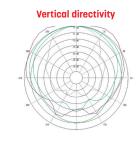

This wall mount speaker meets the international standards relative to public address and evacuation installations.

| Model                     | CS-651WTBS             |
|---------------------------|------------------------|
| Body & grill              | ABS fireproof - Steel  |
| Nominal power             | 6W                     |
| Nominal Impedance         | 1,667Ω                 |
| Power 100V Line           | 6 / 3 / 1.5W           |
| Impedance                 | 1,667 / 3,333 / 6,667Ω |
| Bandwidth                 | 150Hz - 20,000Hz       |
| Sensitivity (1W/1m)       | 92dB                   |
| SPL MAX 1m                | 99dB                   |
| Directivity (H-V) @ 500Hz | 180° - 180°            |
| Directivity (H-V) @ 1kHz  | 120° - 150°            |
| Directivity (H-V) @ 2kHz  | 150° - 180°            |
| Directivity (H-V) @ 4kHz  | 40° - 70°              |
| Speaker                   | 6.5"                   |
| Cone                      | Paper composite        |
| Dimensions (LxHxP)        | 204,5 x 254,5 x 87,5mm |
| Weight                    | 1,6kg                  |
| Operating temperature     | -10 to +55°C           |
| Color                     | White                  |