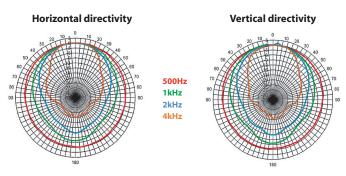

#### **IMMEDIATE INSTALLATION**

Its fastening system makes it easy to mount on most ceilings.

• Optional specific RAL painting available : PEINT PLAFONNIER (minimum 14 pcs).

| Model                     | PC6 VA                       |
|---------------------------|------------------------------|
| Body & grill              | Metal                        |
| Nominal power             | 12W                          |
| Nominal Impedance         | 830Ω                         |
| Power 100V Line           | 12 / 6 / 3 / 1,5W            |
| Impedance                 | 830 / 1,600 / 3,300 / 6,600Ω |
| Bandwidth                 | 160 - 20,000Hz               |
| Sensitivity (1W/1m)       | 87dB                         |
| SPL MAX 1m                | 97dB                         |
| Directivity (H-V) @ 500Hz | 215° - 360°                  |
| Directivity (H-V) @ 1kHz  | 140° - 155°                  |
| Directivity (H-V) @ 2kHz  | 94° - 102°                   |
| Directivity (H-V) @ 4kHz  | 70° - 70°                    |
| Speaker                   | 2-way - 16cm                 |
| Cone                      | Fiberglass                   |
| Dimensions                | Ø 230 x P 155mm              |
| Ceiling Cut-out           | Ø 207mm                      |
| Weight                    | 1,8kg                        |
| Operating temperature     | -15 to +55°C                 |
| Protection Index          | IP33                         |