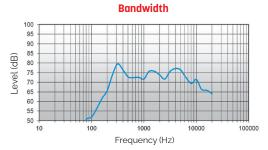

#### **DYNAMIC SOUND**

Its large bandwidth offers remarkable sound quality and perfectly reproduces high and low sounds to take full advantage of music and speech.