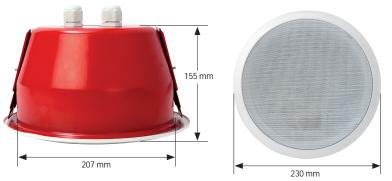

#### **IMMEDIATE INSTALLATION**

Its fastening system makes it easy to mount on most ceilings.

• Optional specific RAL painting available : PEINT PLAFONNIER (minimum 14 pcs).

| Model                     | PC6 VA                       |
|---------------------------|------------------------------|
| Body & grill              | Metal                        |
| Nominal power             | 12W                          |
| Nominal Impedance         | 830Ω                         |
| Power 100V Line           | 12 / 6 / 3 / 1,5W            |
| Impedance                 | 830 / 1,600 / 3,300 / 6,600Ω |
| Bandwidth                 | 160 - 20,000Hz               |
| Sensitivity (1W/1m)       | 87dB                         |
| SPL MAX 1m                | 97dB                         |
| Directivity (H-V) @ 500Hz | 215° - 360°                  |
| Directivity (H-V) @ 1kHz  | 140° - 155°                  |
| Directivity (H-V) @ 2kHz  | 94° - 102°                   |
| Directivity (H-V) @ 4kHz  | 70° - 70°                    |
| Speaker                   | 2-way - 16cm                 |
| Cone                      | Fiberglass                   |
| Dimensions                | Ø 230 x P 155mm              |
| Ceiling Cut-out           | Ø 207mm                      |
| Weight                    | 1,8kg                        |
| Operating temperature     | -15 to +55°C                 |
| Protection Index          | IP33                         |