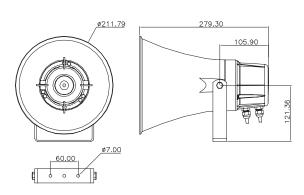

| EN 54 2 | 24 |
|---------|----|
|         |    |
|         |    |
|         |    |
|         |    |
|         |    |

| Model                     | PHS-81T30BS                |
|---------------------------|----------------------------|
| Body & grill              | ABS fireproof              |
| Nominal power             | 30W                        |
| Nominal Impedance         | 333Ω                       |
| Power 100V Line           | 30 / 15 / 7,5 / 3,75W      |
| Impedance                 | 333 / 666 / 1,333 / 2,667Ω |
| Bandwidth                 | 340Hz - 9kHz               |
| Sensitivity (1W/1m)       | 108dB                      |
| SPL MAX 1m                | 123dB                      |
| Directivity (H-V) @ 500Hz | 200°                       |
| Directivity (H-V) @ 1kHz  | 120°                       |
| Directivity (H-V) @ 2kHz  | 60°                        |
| Directivity (H-V) @ 4kHz  | 30°                        |
| Dimensions [mm]           | Ø212 x 280                 |
| Weight                    | 2,05kg                     |
| Operating temperature     | -25 to +70°C               |
| Protection Index          | IP66                       |
| Color                     | White                      |