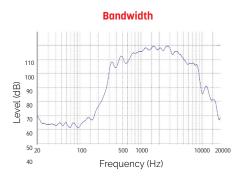

| EN 54 2 | 24 |
|---------|----|
|         |    |
|         |    |
|         |    |
|         |    |
|         |    |

| Model                     | PHS-81T30BS                |
|---------------------------|----------------------------|
| Body & grill              | ABS fireproof              |
| Nominal power             | 30W                        |
| Nominal Impedance         | 333Ω                       |
| Power 100V Line           | 30 / 15 / 7,5 / 3,75W      |
| Impedance                 | 333 / 666 / 1,333 / 2,667Ω |
| Bandwidth                 | 340Hz - 9kHz               |
| Sensitivity (1W/1m)       | 108dB                      |
| SPL MAX 1m                | 123dB                      |
| Directivity (H-V) @ 500Hz | 200°                       |
| Directivity (H-V) @ 1kHz  | 120°                       |
| Directivity (H-V) @ 2kHz  | 60°                        |
| Directivity (H-V) @ 4kHz  | 30°                        |
| Dimensions [mm]           | Ø212 x 280                 |
| Weight                    | 2,05kg                     |
| Operating temperature     | -25 to +70°C               |
| Protection Index          | IP66                       |
| Color                     | White                      |