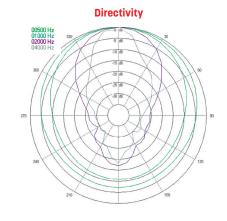

| EN 54 2 | 24 |
|---------|----|
|         |    |
|         |    |
|         |    |
|         |    |
|         |    |

| Model                     | PHS-81T30BS                |
|---------------------------|----------------------------|
| Body & grill              | ABS fireproof              |
| Nominal power             | 30W                        |
| Nominal Impedance         | 333Ω                       |
| Power 100V Line           | 30 / 15 / 7,5 / 3,75W      |
| Impedance                 | 333 / 666 / 1,333 / 2,667Ω |
| Bandwidth                 | 340Hz - 9kHz               |
| Sensitivity (1W/1m)       | 108dB                      |
| SPL MAX 1m                | 123dB                      |
| Directivity (H-V) @ 500Hz | 200°                       |
| Directivity (H-V) @ 1kHz  | 120°                       |
| Directivity (H-V) @ 2kHz  | 60°                        |
| Directivity (H-V) @ 4kHz  | 30°                        |
| Dimensions [mm]           | Ø212 x 280                 |
| Weight                    | 2,05kg                     |
| Operating temperature     | -25 to +70°C               |
| Protection Index          | IP66                       |
| Color                     | White                      |