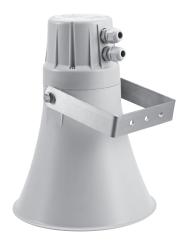

## **PHS-81T30BS**

## 30W Horn Speaker

- High performance enclosure
- High-quality vocal reproduction
- Protection from water and dust, IP66
- The high-performance horn speaker faithfully reproduces speech with excellent sound distribution and can be used in a wide range of outdoor applications. The perfect solution for sports fields, parks, factories and outdoor pools.
- The speaker is equipped with a ceramic terminal block, a thermal fuse and wires that can withstand high temperatures.
- Included is a U-shaped, stainless steel universal mount and screws (both AISI 316) for flexible installation.