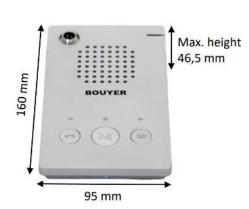

|
|                                   | Humidity range         | ≤ 90% RH                                                             |
|                                   | Color                  | Silver                                                               |
|                                   | Material               | Aluminium                                                            |
|                                   | Dimensions (I x p x h) | 87 x 25 x 87mm                                                       |
|                                   | Weight                 | 200 g                                                                |







# **IG-1900**

# **Counter intercom**



#### **Detailed dimensions**