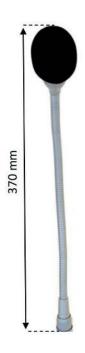

|
|                                   | Humidity range         | ≤ 90% RH                                                             |
|                                   | Color                  | Silver                                                               |
|                                   | Material               | Aluminium                                                            |
|                                   | Dimensions (I x p x h) | 87 x 25 x 87mm                                                       |
|                                   | Weight                 | 200 g                                                                |







# **IG-1900**

# **Counter intercom**



#### **Detailed dimensions**