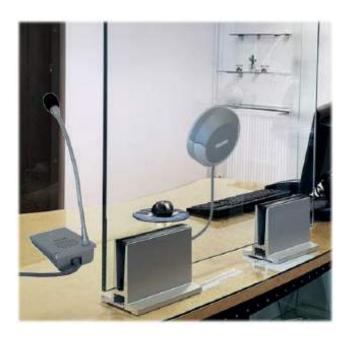

#### **KEY POINTS**

- · Ideal counters & ticket offices
- · Console with embedded mic. & loudspeaker
- Robust all-in-one client-side module
- · Quick and easy installation
- The counter intercom IG-1900 is ideal for closed counters or counters with glass/plexiglass protection.
- •It facilitates the transmission of messages between interlocutors and guarantees intelligible communication in total safety.
- It also has intelligent audio functions such as active noise reduction and automatic sound level adjustment to ensure optimal exchange quality.
- It consists of a microphone console with integrated loudspeaker on the counter side (receptionist) and an all-inone module with microphone and integrated

loudspeaker on the customer side.

· An AUX output also allows you to connect a magnetic induction loop, for example.

| Model                             |                        | IG-1900                                                              |
|-----------------------------------|------------------------|----------------------------------------------------------------------|
| Main console                      | Microphone type        | Condensateur – Unidirectionnel                                       |
|                                   | Sensitivity            | - 46 dB                                                              |
|                                   | Frequency response     | 20 Hz - 16 kHz                                                       |
|                                   | Embedded speaker       | 3 W (100Hz - 18kHz)                                                  |
|                                   | Power supply           | DC 12V 1.5A / Conso. ≤ 5W<br>(Mains charger EU type C plug supplied) |
|                                   | Temperature range      | -10° / + 50°C                                                        |
|                                   | Humidity range         | ≤ 90% RH                                                             |
|                                   | Color                  | Silver                                                               |
|                                   | Material               | Steel                                                                |
|                                   | Dimensions (I x p x h) | 95 x 160 x 46.5mm                                                    |
|                                   | Weight                 | 440 g                                                                |
| Secondary unit<br>Client's module | Microphone type        | Electret - Unidirectional                                            |
|                                   | Sensitivity            | - 46 dB                                                              |
|                                   | Frequency response     | 20 Hz - 16 kHz                                                       |
|                                   | Embedded speaker       | 3W (92 dB @ 1W / 1m)<br>100 Hz - 18kHz                               |
|                                   | Power supply           | Powered by main console                                              |
|                                   | Temperature range      | -10° / + 50°C                                                        |
|                                   | Humidity range         | ≤ 90% RH                                                             |
|                                   | Color                  | Silver                                                               |
|                                   | Material               | Aluminium                                                            |
|                                   | Dimensions (I x p x h) | 87 x 25 x 87mm                                                       |
|                                   | Weight                 | 200 g                                                                |