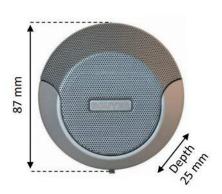

loudspeaker on the customer side.

· An AUX output also allows you to connect a magnetic induction loop, for example.

| Model                             |                        | IG-1900                                                              |
|-----------------------------------|------------------------|----------------------------------------------------------------------|
| Main console                      | Microphone type        | Condensateur – Unidirectionnel                                       |
|                                   | Sensitivity            | - 46 dB                                                              |
|                                   | Frequency response     | 20 Hz - 16 kHz                                                       |
|                                   | Embedded speaker       | 3 W (100Hz - 18kHz)                                                  |
|                                   | Power supply           | DC 12V 1.5A / Conso. ≤ 5W<br>(Mains charger EU type C plug supplied) |
|                                   | Temperature range      | -10° / + 50°C                                                        |
|                                   | Humidity range         | ≤ 90% RH                                                             |
|                                   | Color                  | Silver                                                               |
|                                   | Material               | Steel                                                                |
|                                   | Dimensions (I x p x h) | 95 x 160 x 46.5mm                                                    |
|                                   | Weight                 | 440 g                                                                |
| Secondary unit<br>Client's module | Microphone type        | Electret - Unidirectional                                            |
|                                   | Sensitivity            | - 46 dB                                                              |
|                                   | Frequency response     | 20 Hz - 16 kHz                                                       |
|                                   | Embedded speaker       | 3W (92 dB @ 1W / 1m)<br>100 Hz - 18kHz                               |
|                                   | Power supply           | Powered by main console                                              |
|                                   | Temperature range      | -10° / + 50°C                                                        |
|                                   | Humidity range         | ≤ 90% RH                                                             |
|                                   | Color                  | Silver                                                               |
|                                   | Material               | Aluminium                                                            |
|                                   | Dimensions (I x p x h) | 87 x 25 x 87mm                                                       |
|                                   | Weight                 | 200 g                                                                |

#### **Detailed dimensions**