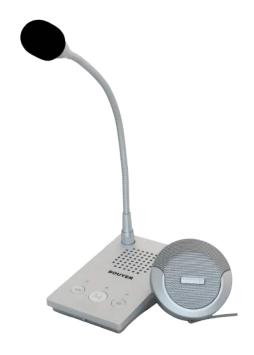

#### **KEY POINTS**

- · Ideal counters & ticket offices
- · Console with embedded mic. & loudspeaker
- Robust all-in-one client-side module
- · Quick and easy installation
- The counter intercom IG-1900 is ideal for closed counters or counters with glass/plexiglass protection.
- •It facilitates the transmission of messages between interlocutors and guarantees intelligible communication in total safety.
- It also has intelligent audio functions such as active noise reduction and automatic sound level adjustment to ensure optimal exchange quality.
- It consists of a microphone console with integrated loudspeaker on the counter side (receptionist) and an all-inone module with microphone and integrated

loudspeaker on the customer side.

· An AUX output also allows you to connect a magnetic induction loop, for example.

| Model                             |                        | IG-1900                                                              |
|-----------------------------------|------------------------|----------------------------------------------------------------------|
| Main console                      | Microphone type        | Condensateur – Unidirectionnel                                       |
|                                   | Sensitivity            | - 46 dB                                                              |
|                                   | Frequency response     | 20 Hz - 16 kHz                                                       |
|                                   | Embedded speaker       | 3 W (100Hz - 18kHz)                                                  |
|                                   | Power supply           | DC 12V 1.5A / Conso. ≤ 5W<br>(Mains charger EU type C plug supplied) |
|                                   | Temperature range      | -10° / + 50°C                                                        |
|                                   | Humidity range         | ≤ 90% RH                                                             |
|                                   | Color                  | Silver                                                               |
|                                   | Material               | Steel                                                                |
|                                   | Dimensions (I x p x h) | 95 x 160 x 46.5mm                                                    |
|                                   | Weight                 | 440 g                                                                |
| Secondary unit<br>Client's module | Microphone type        | Electret - Unidirectional                                            |
|                                   | Sensitivity            | - 46 dB                                                              |
|                                   | Frequency response     | 20 Hz - 16 kHz                                                       |
|                                   | Embedded speaker       | 3W (92 dB @ 1W / 1m)<br>100 Hz - 18kHz                               |
|                                   | Power supply           | Powered by main console                                              |
|                                   | Temperature range      | -10° / + 50°C                                                        |
|                                   | Humidity range         | ≤ 90% RH                                                             |
|                                   | Color                  | Silver                                                               |
|                                   | Material               | Aluminium                                                            |
|                                   | Dimensions (I x p x h) | 87 x 25 x 87mm                                                       |
|                                   | Weight                 | 200 g                                                                |