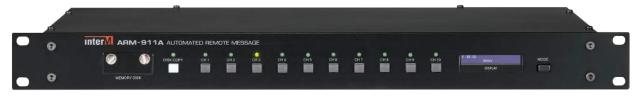

## Wall remote message control plate for the ARM-911A



- It's a wall remote control device to control the ARM-911A's first 4 audio sources in a remote location by synchronizing with the ARM-911A. It connects to the RM contact port of ARM-911A, and uses the RS-422 communication method. By pushing any of the 4 different buttons on the front panel, users can control the first 4 audio sources remotely.
- Connect up to 4 x LM-911A or 4 Paging MIC RM-911A on your ARM-911A
- Dimensions (W×H×D): 114×70×50mm
- Weight: 123g



Automatic digital messages player

**ARM-911A** 

## **PE LM-8000** flush-mounting plate (included)



**BS-LM8000** case enabling surface mounting (optional)



**ATT-BOX Box booking** masonry (optional)