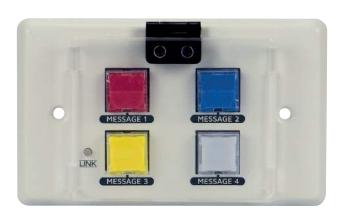

## Wall remote message control plate for the ARM-911A

- It's a wall remote control device to control the ARM-911A's first 4 audio sources in a remote location by synchronizing with the ARM-911A. It connects to the RM contact port of ARM-911A, and uses the RS-422 communication method. By pushing any of the 4 different buttons on the front panel, users can control the first 4 audio sources remotely.
- Connect up to 4 x LM-911A or 4 Paging MIC RM-911A on your ARM-911A
- Dimensions (W×H×D): 114×70×50mm
- Weight: 123g