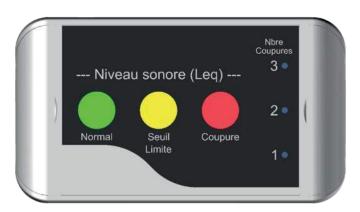

## **KEY POINTS**

- Compact LED display
- IP66 shockproof enclosure
- · Shows sound level status in real time

- The M-AF-LED1 is a compact SPL display compatible with our M-LC-1A-PACK1 and M-LC-1A-PACK2 to limit the noise level in public places.
- It uses various LEDs to display the sound level

(normal / threshold / cut-off) and the number of electrical cuts made by the limiting system (maximum of 3 short cuts before a long cut).

| Model                  | M-AF-LED1                                                                                                                 |
|------------------------|---------------------------------------------------------------------------------------------------------------------------|
| Display type           | LED sound level indicator                                                                                                 |
| Information displayed  | Number of interruptions (3 red LEDs) Sound level range (green LED = normal / yellow = threshold reached / red = exceeded) |
| Inputs                 | 6 controls + 5V power supply                                                                                              |
| Connections            | 8-pin screw terminal block                                                                                                |
| Mounting               | Wall-mounted using 4 screws                                                                                               |
| Power supply           | 5V DC                                                                                                                     |
| Dimensions (W x D x H) | 160 x 90 x 50 mm                                                                                                          |
| Weight                 | 0,275 kg                                                                                                                  |
| Housing material       | Shockproof ABS                                                                                                            |
| Protection index       | IP66                                                                                                                      |