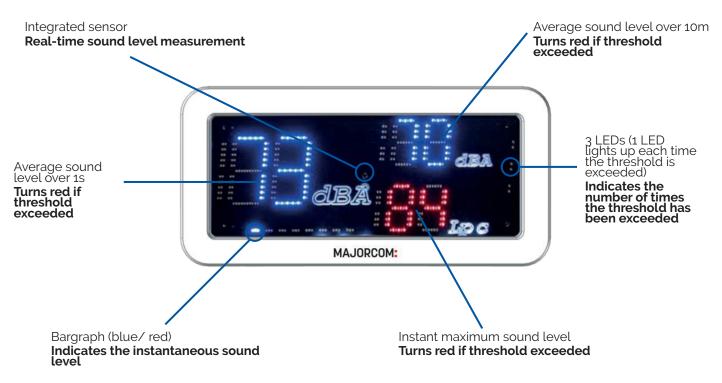

- The M-AF-VAL1 is a stand-alone SPL indicator.
- Its 12' LCD screen ensures good readability in any environment.
- It incorporates a digital sensor to measure the sound level directly without an external sensor.
- A web interface is also integrated, enabling the product to be remotely controlled, parameterized and the sound level to be visualized in real time on a computer.

| Model                  | M-AF-VAL1                                         |
|------------------------|---------------------------------------------------|
| Display type           | MEMS                                              |
| Information displayed  | Short LAeq, Long LAeq, LpcC, bargraph, 3 off LEDs |
| Inputs / Outputs       | RJ45 Ethernet                                     |
| Connections            | RJ45, Power Jack                                  |
| Mounting               | Wall-mounted or base-mounted with 4 screws        |
| Power supply           | PoE (Power over Ethernet) or 24V DC               |
| Dimensions (W x D x H) | 332 x 161 x 40,5 mm                               |
| Weight                 | 0.710 kg                                          |
| Housing material       | Polystyrene                                       |
| Configuration          | Via built-in display or web interface             |