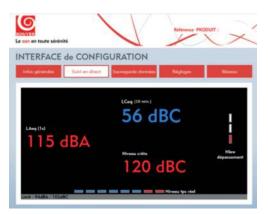

installed anywhere, very discreetly.

• A web interface (HMI) enables it to be parameterized, remotely controlled and, for example, visualized in real time.

| Model                  | M-GZ-CAPT1                 |
|------------------------|----------------------------|
| Display type           | MEMS                       |
| Input / Output         | RJ45 Ethernet              |
| Connections            | RJ45                       |
| Configuration          | Via web interface (IHM)    |
| Mounting               | Wall/ceiling with 2 screws |
| Power supply           | PoE (Power over Ethernet)  |
| Dimensions (W x D x H) | Ø 110 x H 50 mm            |
| Weight                 | 0,135 kg                   |
| Housing material       | ABS                        |