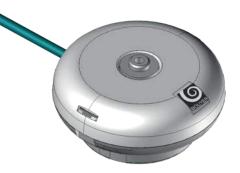

## M-GZ-CAPT1 SPL sensor

## **KEY POINTS**

- Ultra-discreet SPL sensor
- Easy to connect and install : only one cable to connect
- Real-time remote SPL control

- The GZ-CAPT1 is a stand-alone SPL sensor.
- It incorporates a digital sensor that measures sound level in dB.
- Its smoke-detector-style design enables it to be

installed anywhere, very discreetly.

• A web interface (HMI) enables it to be parameterized, remotely controlled and, for example, visualized in real time.

| Model                  | M-GZ-CAPT1                 |
|------------------------|----------------------------|
| Display type           | MEMS                       |
| Input / Output         | RJ45 Ethernet              |
| Connections            | RJ45                       |
| Configuration          | Via web interface (IHM)    |
| Mounting               | Wall/ceiling with 2 screws |
| Power supply           | PoE (Power over Ethernet)  |
| Dimensions (W x D x H) | Ø 110 x H 50 mm            |
| Weight                 | 0,135 kg                   |
| Housing material       | ABS                        |