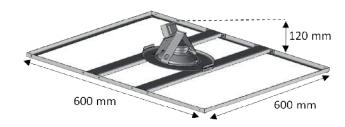

## **KEY POINTS**

- Build-in speaker for false ceilings
- Invisible (hidden speaker)
- Tool-free ultra-fast Installation ( < 2 minutes)</li>
- · Modular (easy to move)
- Standard dimensions : 600 x 600 mm ceiling tile
- · Monobloc ceiling tile structure

- Thanks to its invisible design, the M-INVISI-10W speaker fits in harmoniously into any space while delivering high-quality sound.
- Installation is child's play, with an ultra-fast, tool-free method taking less than 2 minutes!
- · With standard dimensions (600 x 600 mm),

M-INVISI-10W adapts easily to most configurations, ensuring maximum compatibility.

- Its modular design makes it easy to move to suit your needs.
- The one-piece structure ensures a solid and secure installation, guaranteeing long-term durability.