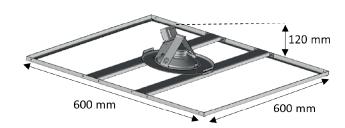

## **KEY POINTS**

- Build-in speaker for false ceilings
- Invisible (hidden speaker)
- Tool-free ultra-fast Installation ( < 2 minutes)</li>
- · Modular (easy to move)
- Standard dimensions : 600 x 600 mm ceiling tile
- · Monobloc ceiling tile structure

M-INVISI-8W adapts easily to most configurations, ensuring maximum compatibility.

- Its modular design makes it easy to move to suit your needs.
- The one-piece structure ensures a solid and secure installation, guaranteeing long-term durability.

| Model              | M-INVISI-8W       |
|--------------------|-------------------|
| Nominal power      | 8 W               |
| Power 100V Line    | 1,5 / 3 / 6 / 8 W |
| Frequency range    | 100 à 18 000 Hz   |
| SPL (1W/1m)        | 90,5 dB           |
| Directivity (-6dB) | 130°              |
| Color              | White             |
| Material           | Metal             |
| Dimensions         | 600 x 600 mm      |
| Weight             | 3,8 kg            |