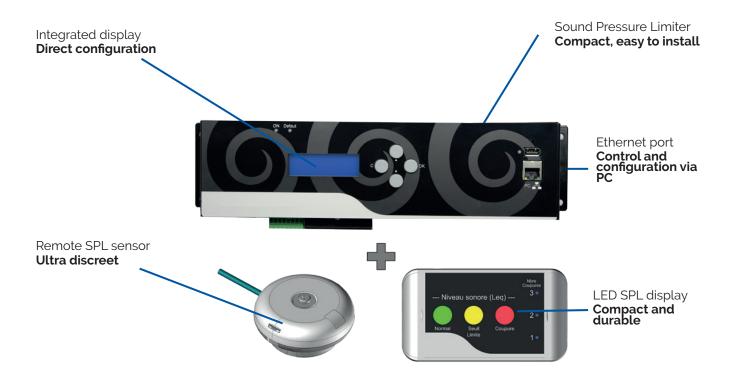

# 1A SPL limiter system package <300 person gauge

#### **KEY POINTS**

- Complies with NF S31-122-1-2017 / decree no. 2017-1244
- · Control and configuration via web interface
- · Discreet, remote SPL sensor
- Compact LED SPL display

- The M-LC-1A-PACK1 is a set of products to limit the noise level in a public place.
- It complies with NF S31-122-1-2017 on the prevention of risks related to amplified noise and sounds.
- This system is ideal for venues accommodating less than 300 people, where there is no obligation to display sound levels to the public.
- Its remote sensor is very discreet thanks to its smoke detector type design.
- All limiter settings are easily controlled via a web interface.
- Door/Window Opening Management, Fire Alarm Management and Beacon Activation (not included).
- · 30m Ethernet cable included.