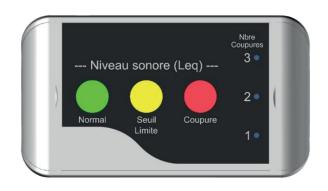

### M-LC-1A-KIT-BAIE (optional)

M-LC-1A limiter 19" rack installation kit

| CHARACTERISTICS OF THE LED SPL DISPLAY (M-AF-LED1) |                                                                                                                           |
|----------------------------------------------------|---------------------------------------------------------------------------------------------------------------------------|
| Information displayed                              | Number of interruptions (3 red LEDs) Sound level range (green LED = normal / yellow = threshold reached / red = exceeded) |
| Inputs                                             | 6 controls + 5V power supply                                                                                              |
| Connections                                        | 8-pin screw terminal block                                                                                                |
| Mounting                                           | Wall-mounted using 4 screws                                                                                               |
| Power supply                                       | 5V DC                                                                                                                     |
| Dimensions (W x D x H)                             | 160 x 90 x 50 mm                                                                                                          |
| Weight                                             | 0,275 kg                                                                                                                  |
| Housing material                                   | Shockproof ABS                                                                                                            |
| Protection index                                   | IP66                                                                                                                      |