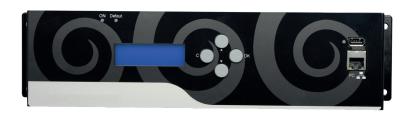

# 1A SPL limiter system package <300 person gauge

| CHARACTERISTICS OF THE LIMITER (M-LC-1A) |                                                                            |
|------------------------------------------|----------------------------------------------------------------------------|
| Inputs / Outputs                         | 2 dry contacts                                                             |
| Connections                              | 1 plug-in connector, 2 screw terminals, 3 RJ45, 1 USB type A               |
| Mounting                                 | Wall-mounted 4 screws (or DIN rail / 19" rack : M-LC-1A-KIT-BAIE optional) |
| Power supply                             | 230V or 48V                                                                |
| Dimensions (W x D x H)                   | 340 x 82,3 x 50 mm                                                         |
| Weight                                   | 1,1 kg                                                                     |
| Housing material                         | Sheet metal                                                                |
| Configuration                            | Via integrated display or web interface                                    |