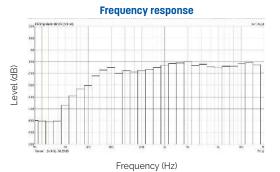

• Its ellipsoid shape makes it possible to reduce diffraction phenomena and to homogenize the acoustic radiation, thus keeping a high opening angle up to 4000 Hz. This feature ensures wider coverage of the audience area over the whole speech dedicated frequency band.

Specifications are subject to change without notice. 06/2024

| Model              | M-RC-COMPACT-02         |
|--------------------|-------------------------|
| Nominal power      | 40 W                    |
| Frequency range    | 100Hz – 20kHz           |
| Impedance          | 250 Ω                   |
| SPL (1W/1m)        | 89 dB                   |
| SPL max            | 107 dB                  |
| Directivity (-6dB) | 160°                    |
| Color              | Aluminium grey RAL 9006 |
| Material           | Aluminium, metal grid   |
| Dimensions         | 139 x 160 x 280 mm      |
| Weight             | 3.4 kg                  |
| Protection Index   | IP32                    |
| Acoustic load      | Bass reflex             |
| Accessory          | Kneecap mount included  |