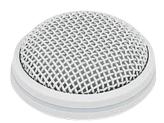

## Install boundary layer microphone

- Compact and unobtrusively designed, the boundary layer microphone MEB 102 W (omnidirectional) fits any style of interior and can be easily installed into surfaces such as tables or ceiling tiles.
- Each of them features approved Sennheiser microphone capsule for the best speech intelligibility, and is protected by a rugged housing.
- Unobtrusive, timeless design
- · Optimized for speech
- · Made in Germany