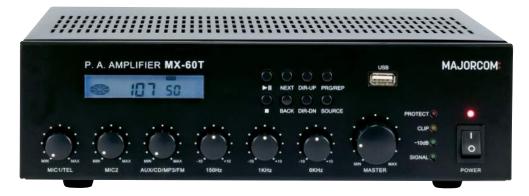

## MX 60T 60W compact amp-preamp with Tuner AM/FM, USB port

- 60W compact device with low impedance and 100V line outputs.
- It includes a AM/FM tuner with a 20-station memory and a USB port to play MP3 files contained in a USB key.
- It is fitted with a priority balanced microphone input that can be remote controlled with dry contact, an unbalanced microphone input, an AUX input and a CD input.
- A 3-band equalizer provides a perfect equalization of the tone.

| Model                        | МХ 60Т                                                                                                           |
|------------------------------|------------------------------------------------------------------------------------------------------------------|
| RMS Power                    | 60W                                                                                                              |
| Output voltage and impedance | 15V/4Ω · 22V/8Ω · 31V/16Ω<br>70V/82Ω · 100V/166Ω                                                                 |
| Bandwidth                    | 100 to 20,000Hz                                                                                                  |
| Signal / Noise               | > 60dB                                                                                                           |
| T.H.D                        | < 2.5%                                                                                                           |
| Inputs sensitivity           | MIC 1: 1mV/600Ω - phoenix terminal / MIC 2: 1mV/600Ω - Jack 6.35<br>AUX: 200mV/50kΩ - RCA / CD: 500mV/50kΩ - RCA |
| Tuner AM/FM                  | FM: 87.5 to 108MHz, AM: 522 to 1611kHz                                                                           |
| Bass/Treble equalization     | 150Hz, 1kHz and 6kHz +/-10dB                                                                                     |
| USB port                     | playback MP3 files contained in a USB key                                                                        |
| Output                       | music on hold 0dB                                                                                                |
| Power source                 | 230VAC · 50/60Hz                                                                                                 |
| Dimensions (WxHxD)           | 270 x 75 x 230mm                                                                                                 |
| Weight                       | 5kg                                                                                                              |