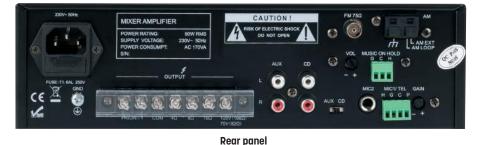

| Model                        | МХ 60Т                                                                                                           |
|------------------------------|------------------------------------------------------------------------------------------------------------------|
| RMS Power                    | 60W                                                                                                              |
| Output voltage and impedance | 15V/4Ω · 22V/8Ω · 31V/16Ω<br>70V/82Ω · 100V/166Ω                                                                 |
| Bandwidth                    | 100 to 20,000Hz                                                                                                  |
| Signal / Noise               | > 60dB                                                                                                           |
| T.H.D                        | < 2.5%                                                                                                           |
| Inputs sensitivity           | MIC 1: 1mV/600Ω - phoenix terminal / MIC 2: 1mV/600Ω - Jack 6.35<br>AUX: 200mV/50kΩ - RCA / CD: 500mV/50kΩ - RCA |
| Tuner AM/FM                  | FM: 87.5 to 108MHz, AM: 522 to 1611kHz                                                                           |
| Bass/Treble equalization     | 150Hz, 1kHz and 6kHz +/-10dB                                                                                     |
| USB port                     | playback MP3 files contained in a USB key                                                                        |
| Output                       | music on hold 0dB                                                                                                |
| Power source                 | 230VAC · 50/60Hz                                                                                                 |
| Dimensions (WxHxD)           | 270 x 75 x 230mm                                                                                                 |
| Weight                       | 5kg                                                                                                              |