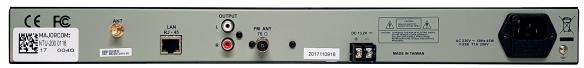

| Model                          | NTU-200                                  |
|--------------------------------|------------------------------------------|
| Ethernet connection / Wireless | Network (TCP/IP), RJ-45 connector / Wifi |
| Audio output                   | RCA odBu +/- 3dB                         |
| Bandwidth                      | 20 to 20,000 (odBu +/- 3dB)              |
| THD                            | < 0.5%                                   |
| Signal to noise ratio          | RCA > 70dB                               |
| Operating temperature          | 0°C ~ +40°C                              |
| Power consumption              | 5.6W                                     |
| Power source                   | AC 220V, 60Hz / DC13.2V / DC 24V         |
| Dimensions (WxHxD)             | 482 x 44 x 185mm                         |
| Weight                         | 3kg                                      |

Rear panel