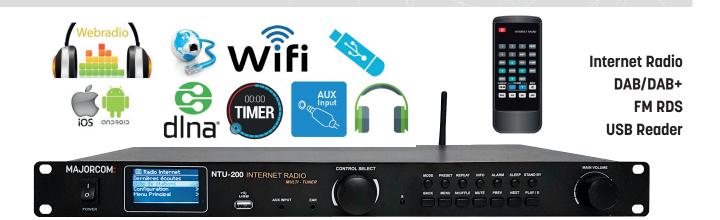

## **NTU-200**

## **Network Audio Player**

- The NTU-200 is a streaming Internet radio tuner that brings you all the audio content from the Internet from your broadband connection to your sound system. Through it users have access to more than 20,000 radio stations, podcasting broadcasters from more than 150 countries.
- · Music player for easy navigation and playback through a USB library or music file network that includes support for AAC/AAC +, MP3, WMA, WAV formats.
- "Play To" feature allows media to be broadcast from a PC running Windows 7/8/10 to the unit running in Digital Media Renderer (DMR) mode.
- Digital radio exists, it is called DAB / DAB + for Digital Audio Broadcasting and offers the advantages of digital in terms of sound quality, resistance to disturbances and some small "plus" like the display of titles and sometimes pockets, is the DAB + which was finally chosen for the broadcasting of the Digital Terrestrial Radio (RNT) in France.

- FM Radio with RDS (Radio Data System).
- · Aux in for external music sources such as MP3 players, smartphones...
- Large 2.7-inch screen for easy control and clear information display, with up to six lines of text plus status icons.
- · Infrared remote control.
- · Clock with automatic update function and dual independent alarm.
- Alarm clock, timer: Sleep / Snooze.
- Multiple network profiles for easy configuration.
- · Menu in 13 languages.
- Android smartphone app and IOS: Remote APP / Multi Room, ideal for changing your radio stations remotely with their icons for more visual comfort, increase or decrease the volume of your remote station, start playback of your USB remote to the display of audio tracks and much more.