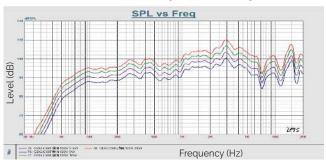

## Bandwidth according to power setting

**Bandwidth and impedance** 

| Model                            | P 802T-W / P 802T-B                   |
|----------------------------------|---------------------------------------|
| Speaker                          | Woofer: 8" polypropylene + tweeter 1" |
| Body & grill                     | ABS plastic and steel                 |
| Nominal power                    | 30W                                   |
| Peak power                       | 45W                                   |
| 100V line power                  | 2.5 / 5 / 10 / 20W - 16Ω              |
| Bandwidth                        | 50 to 20,000Hz                        |
| Sensitivity 1W / 1m              | 88dB                                  |
| Directivity @ 1kHz               | 180°                                  |
| Dimensions without grill (Ø x D) | 272 x 105mm                           |
| Ceiling Cut-out                  | Ø 248mm                               |
| Weight                           | 1,86kg                                |