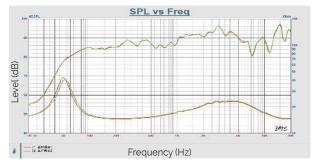

## Bandwidth according to power setting

**Bandwidth and impedance** 

| Model                            | P 802T-W / P 802T-B                   |
|----------------------------------|---------------------------------------|
| Speaker                          | Woofer: 8" polypropylene + tweeter 1" |
| Body & grill                     | ABS plastic and steel                 |
| Nominal power                    | 30W                                   |
| Peak power                       | 45W                                   |
| 100V line power                  | 2.5 / 5 / 10 / 20W - 16Ω              |
| Bandwidth                        | 50 to 20,000Hz                        |
| Sensitivity 1W / 1m              | 88dB                                  |
| Directivity @ 1kHz               | 180°                                  |
| Dimensions without grill (Ø x D) | 272 x 105mm                           |
| Ceiling Cut-out                  | Ø 248mm                               |
| Weight                           | 1,86kg                                |