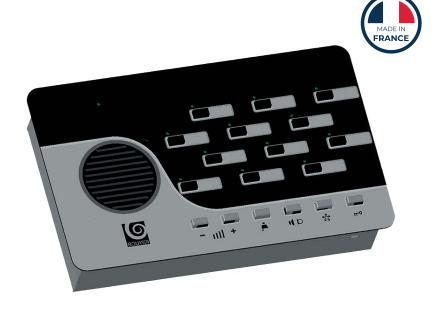

## **PC-2112**

## **Intercom Master Station - 12 directions**

- The PC-2112 is a master station which can be connected to 12 remote units.
- This high efficiency intercom unit is equipped with a class D amplifier and an integrated loudspeaker offering high sound reproduction with good intelligibility.
- Metal casing covered with epoxy painting guarantees shock resistance.
- The PC-2112 can be laid on a table or fixed vertically on a wall and can be used with all our remote stations (PS-2101, PS-2601, PS-630 et PS-901).