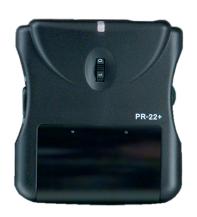

## **PR-22+**

## **Combined 2-channel infrared** or induction loop signal receiver

- The PR-22+ (with AGC, Automatic Gain Control) is equipped with two receiver modules for induction loop signals and for infrared signals.
- The 3.5mm audio Jack makes it possible to connect variety of different listening components, such as an under-the-chin receiver, ear or headphones, a teleloop or monaural/binaural cords.
- PR-22+ operating on batteries, a charging deck is advisable.

| Model                | PR-22+                                                                                                    |  |
|----------------------|-----------------------------------------------------------------------------------------------------------|--|
| Bandwidth            | 15 - 20,000Hz                                                                                             |  |
| THD                  | < 1%                                                                                                      |  |
| S/N ratio            | 60dB                                                                                                      |  |
| Maximum SPL          | 120dBA                                                                                                    |  |
| Control              | On/Off switch - Tonality and volume adjustment wheels<br>Reception mode switch (induction loop/ infrared) |  |
| Power source         | 2 batteries 1.2V 750mAh AAA                                                                               |  |
| Dimensions (LxHxP)   | 75 x 68 x 22mm                                                                                            |  |
| Colour               | black                                                                                                     |  |
| Provided accessories | 1 combined receiver - 2 1.2V 750 mAh AAA batteries - 1 necklace                                           |  |
| Weight               | ~ 60g (with batteries)                                                                                    |  |