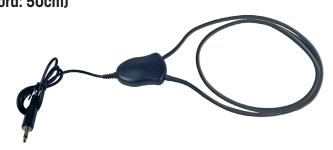

## Magnetic necklace

**COLLIER MAGNÉTIQUE:** magnetic necklace with Jack mono (cord: 50cm)

**STATION POUR 5 PR-22+** 