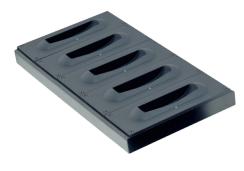

## **Charging decks for PR-22+**

| Model              | STATION POUR 1 PR-22+         | STATION POUR 5 PR-22+ |  |
|--------------------|-------------------------------|-----------------------|--|
| Colour             | Black                         |                       |  |
| Compartments       | 1                             | 5                     |  |
| Power source       | Power supply 230V AC / 12V DC |                       |  |
| Dimensions (WxHxD) | 137 x 38 x 89mm               | 325 x 60 x 260mm      |  |
| Weight             | 110g                          | 640g                  |  |

## Magnetic necklace

**COLLIER MAGNÉTIQUE:** magnetic necklace with Jack mono (cord: 50cm)

**STATION POUR 5 PR-22+** 