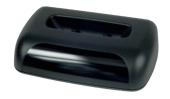

## **Charging decks for PR-22+**

| Model              | STATION POUR 1 PR-22+         | STATION POUR 5 PR-22+ |  |
|--------------------|-------------------------------|-----------------------|--|
| Colour             | Black                         |                       |  |
| Compartments       | 1                             | 5                     |  |
| Power source       | Power supply 230V AC / 12V DC |                       |  |
| Dimensions (WxHxD) | 137 x 38 x 89mm               | 325 x 60 x 260mm      |  |
| Weight             | 110g                          | 640g                  |  |

STATION POUR 1 PR-22+