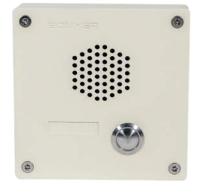

## PS-2601 Intercom substation

## **KEY POINTS**

- Secondary stations
- Vandal call button
- Waterproof
- Noisy areas
- Integrated microphone
- Vandal-resistant construction
- Indoor and outdoor
- Impedance 50 Ohms
- Power 1W
- The PS-2601 is an intercommunication remote station.
- It can be used either as standalone station or with call/ answer function thanks to its vandal call button and integrated loudspeaker.
- Its high efficiency ensures an excellent sound distribution, especially in noisy areas.
- It is weather and shock-resistant and can therefore be used anywhere outdoors.
- Its fixing device allows flush-mounting or wall-mounting.