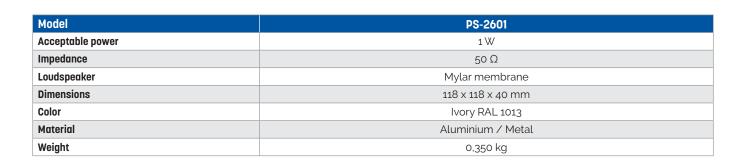

## PS-2601 Intercom substation

## **KEY POINTS**

- Secondary stations
- Vandal call button
- Waterproof
- Noisy areas
- Integrated microphone
- Vandal-resistant construction
- Indoor and outdoor
- Impedance 50 Ohms
- Power 1W
- The PS-2601 is an intercommunication remote station.
- It can be used either as standalone station or with call/ answer function thanks to its vandal call button and integrated loudspeaker.
- Its high efficiency ensures an excellent sound distribution, especially in noisy areas.
- It is weather and shock-resistant and can therefore be used anywhere outdoors.
- Its fixing device allows flush-mounting or wall-mounting.