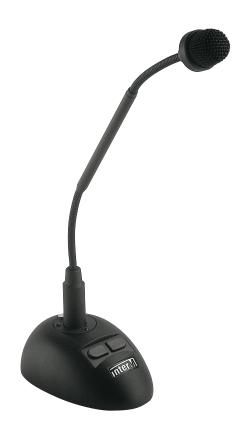

## **RM-01**

## General call + chime

- General calling Mic station fitted with a quality dynamic microphone.
- With its small-sized microphone cap and strong base, it combines stability and design.
- Fitted with a talk key and a chime key producing a dry contact, it can fit into any kind of installation.

| Model                    | RM-01                           |
|--------------------------|---------------------------------|
| Сар                      | Dynamic unidirectional balanced |
| Remote control for chime | N.O (Normally Opened)           |
| Bandwidth                | 100 to 18,000Hz                 |
| Impedance                | 600Ω                            |
| Sensitivity              | -75dB @ 1,000Hz                 |
| Hose length              | 400mm                           |
| Base dimensions (WxHxD)  | 90 x 45 x 133mm                 |
| Weight                   | 1,4kg                           |