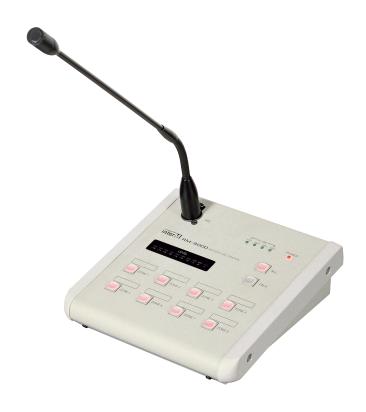

## **RM-8000**

## 8-zones selective call mic station for PX-8000

- MIC Station for use with PX-8000
- · Convenient installation and construction without need of ID setting
- Selection of various chime broadcasting for MIC (PRE/ POST)
- Priorities management (RM1>RM2>RM3>RM4)
- Internal monitor speaker
- RS-422 Communication for long distance