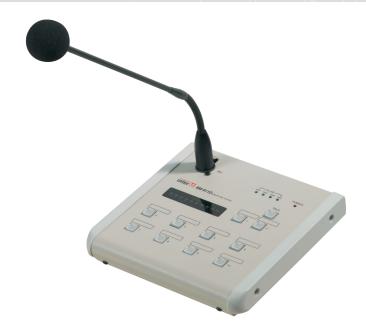

## **RM-911D**

## Table Mic station to trigger the ARM-911A

- The RM-911D is a remote microphone station featuring a ten-key keypad for message playback selection. Key selection allows activation of pre-recorded message.
- The unit features a unidirectional dynamic microphone with a 14" gooseneck extension.
- · An audio signal level meter is provided for displaying the signal levels at the input or output. The unit displays the ready / busy state status via a LED display.
- · It can be remote powered from the ARM-911A for a distance up to 300 meters. It requires to be locally powered by an optional 24VDC when installed distance above 300m.
- Talk button can be push to talk or latch on / latch off depending on dip switch setting. A pre-announce and post announce chime is also available with a built-in 1W monitor speaker.
- Easy cat5e wiring (power, audio, communications)
- Broadcast Microphone primary supply
- · Microphone Level LED output
- Selectable pre announce chime
- Status display
- 10 message start selections and status
- External Power available (24VDC Adapter)